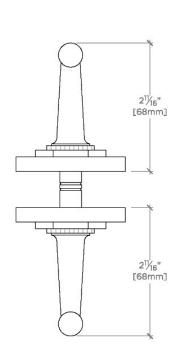

#### Henry Double Sided Glass Mounted Hooks

HNRHG2

<sup>+</sup> THIS PRODUCT CAN BE INSTALLED ON GLASS THAT IS 1/4" [6mm], 3/8" [10mm], 1/2" [13mm], OR 3/4" [19mm].

TOP VIEW

SCALE: 6"=1'-0"

FRONT VIEW SCALE: 6"=1'-0"

SIDE VIEW SCALE: 6"=1'-0"