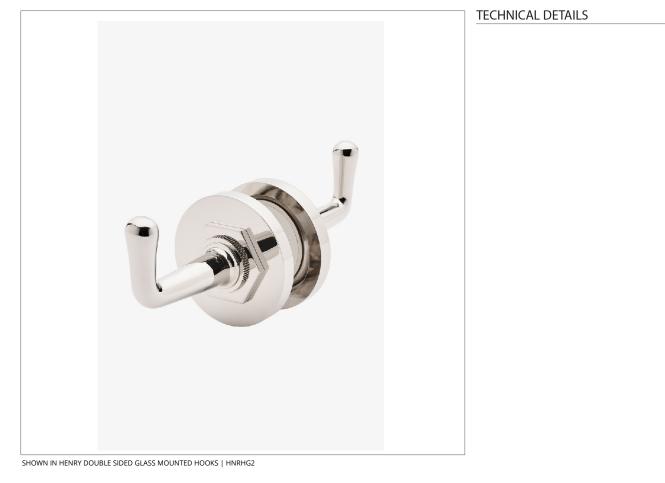

## HENRY

Henry Double Sided Glass Mounted Hooks

## HNRHG2

#### Henry Double Sided Glass Mounted Hooks

HNRHG2

<sup>+</sup> THIS PRODUCT CAN BE INSTALLED ON GLASS THAT IS 1/4" [6mm], 3/8" [10mm], 1/2" [13mm], OR 3/4" [19mm].

TOP VIEW

SCALE: 6"=1'-0"

FRONT VIEW SCALE: 6"=1'-0"