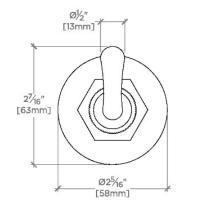

#### Henry Double Sided Glass Mounted Hooks

HNRHG2

<sup>+</sup> THIS PRODUCT CAN BE INSTALLED ON GLASS THAT IS 1/4" [6mm], 3/8" [10mm], 1/2" [13mm], OR 3/4" [19mm].

TOP VIEW

SCALE: 6"=1'-0"

FRONT VIEW SCALE: 6"=1'-0"

SIDE VIEW SCALE: 6"=1'-0"