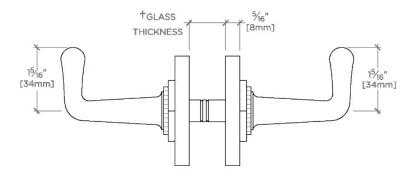

#### Henry Double Sided Glass Mounted Hooks

HNRHG2

<sup>+</sup> THIS PRODUCT CAN BE INSTALLED ON GLASS THAT IS 1/4" [6mm], 3/8" [10mm], 1/2" [13mm], OR 3/4" [19mm].

TOP VIEW

SCALE: 6"=1'-0"

FRONT VIEW SCALE: 6"=1'-0"

SIDE VIEW SCALE: 6"=1'-0"