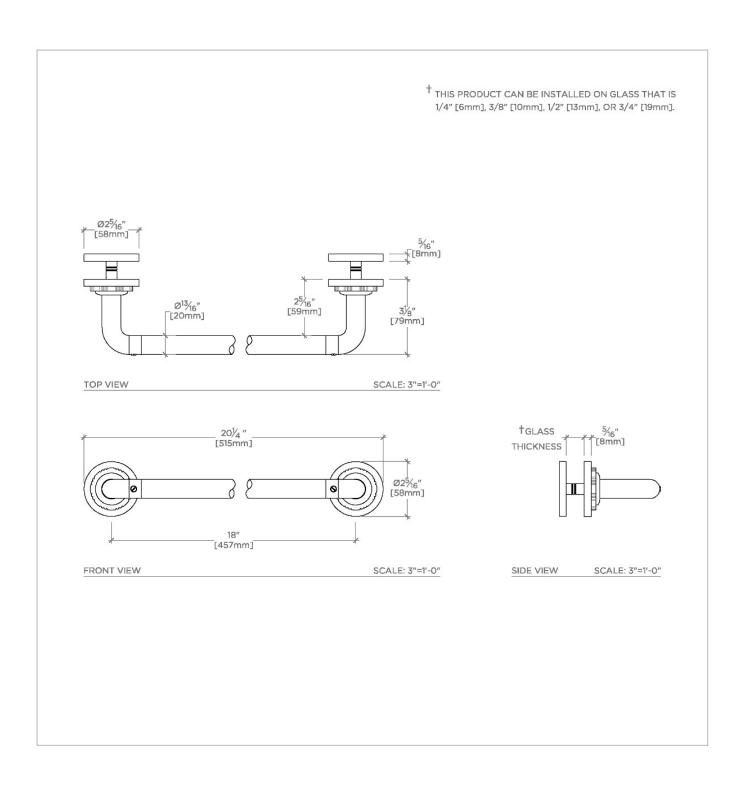

## **PRODUCT FEATURES**

**CERTIFICATIONS** 

All Mounting Hardware Included

Solid Brass Construction

Can accommodate glass thickness between 1/4" [6mm] to 3/4" [18mm]

Stocked in Brass, Chrome and Nickel

PRODUCT (NOTES)