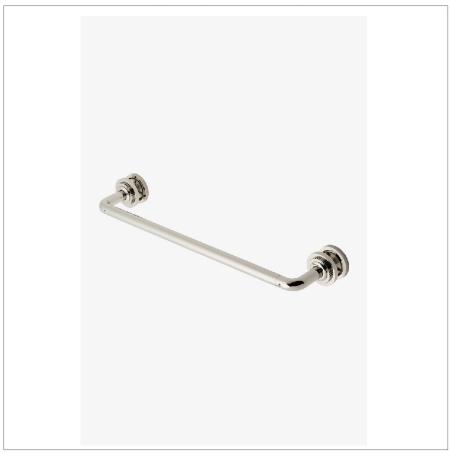

## **HENRY CHRONOS**

CN18G1

Henry Chronos 18" Single Sided Glass Mounted Towel Bar

**TECHNICAL DETAILS** 

Primary Material: Brass

SHOWN IN HENRY CHRONOS 18" SINGLE SIDED GLASS MOUNTED TOWEL BAR  $\mid$  CN18G1

## **HENRY CHRONOS**

CN18G1

Henry Chronos 18" Single Sided Glass Mounted Towel Bar