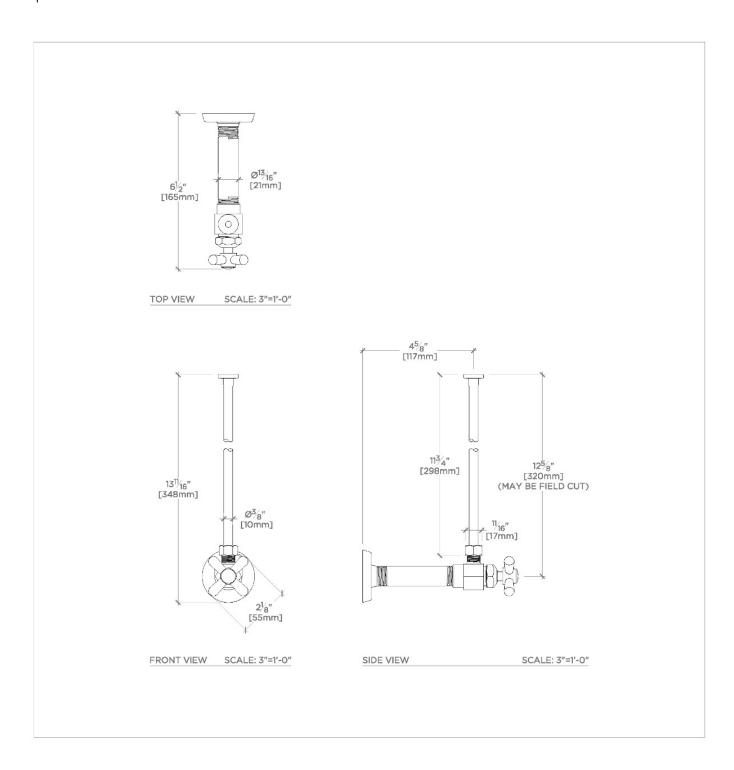

# **TECHNICAL DETAILS**

Inlet Connection Size: 1/2" Inlet Connection Type: IPS Outlet Connection Size: 3/8" Outlet Connection Type: Compression Water Pressure Maximum: 85.0 psi Water Pressure Minimum: 20.0 psi Water Pressure Recommended: 45.0 psi