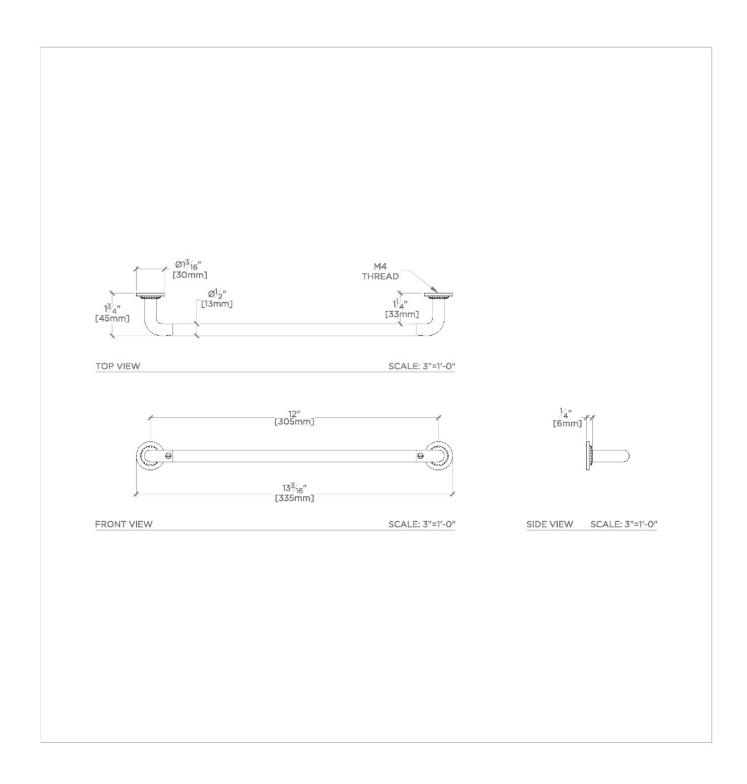

## **HENRY CHRONOS**

CNHW12

Henry Chronos 12" Pull

## **TECHNICAL DETAILS**

Hardware Primary Material: Brass Hardware Shape: Pull Length: 5"

SHOWN IN HENRY CHRONOS 12" PULL | CNHW12

**INSPIRATION** 

**CODES & STANDARDS** 

Inspired by dive watches, Henry Chronos radiates design prowess and technical precision. Chronos retains the design integrity of our original, iconic Henry collection, while imbuing it with modern details and exquisite materials.

PRODUCT (NOTES)

Henry Chronos 12" Pull