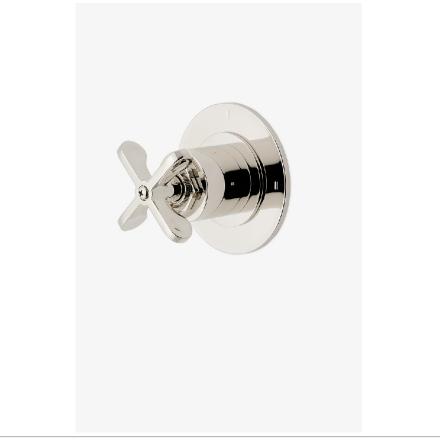

# WATERWORKS

HENRY HN2P01

Henry Two Way Diverter Valve Trim for Pressure Balance with Roman Numerals and Cross Handle

#### **PRODUCT FEATURES**

Features Cross Handle

For Use With a Pressure Balance Shower System and Two Waterway Outlets

Features Roman Numerals Representing Outlet Position

Stocked in Brass, Chrome, Nickel and Dark Nickel

## PRODUCT (NOTES)

HENRY HN2P01

Henry Two Way Diverter Valve Trim for Pressure Balance with Roman Numerals and Cross Handle