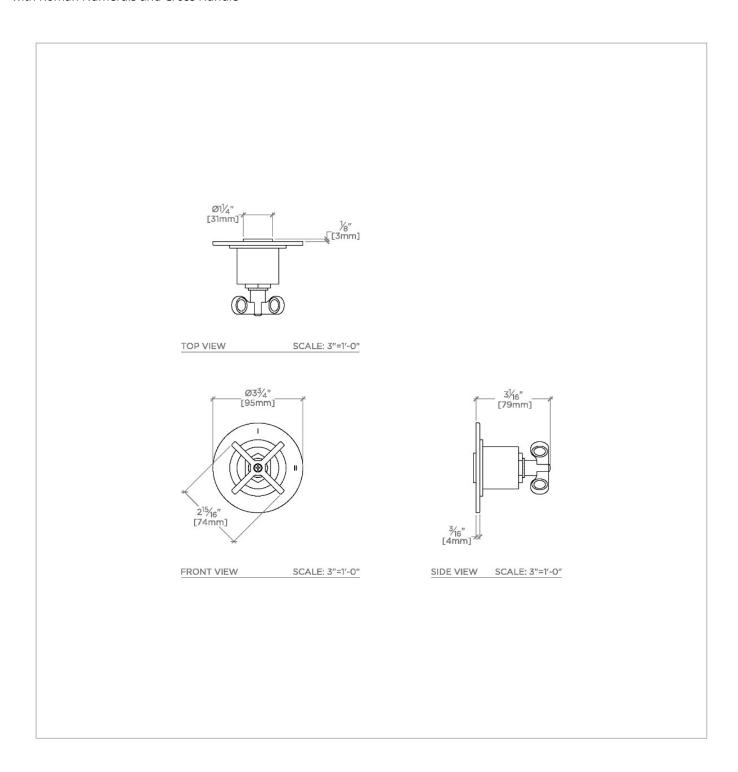

## **TECHNICAL DETAILS**

Fittings Hole Diameter: 2" Handle Turn Angle: Quarter Turn Number Of Holes: One Hole Primary Material: Brass

SHOWN IN HENRY TWO WAY DIVERTER VALVE TRIM FOR PRESSURE BALANCE WITH ROMAN NUMERALS AND CROSS HANDLE | HN2P01