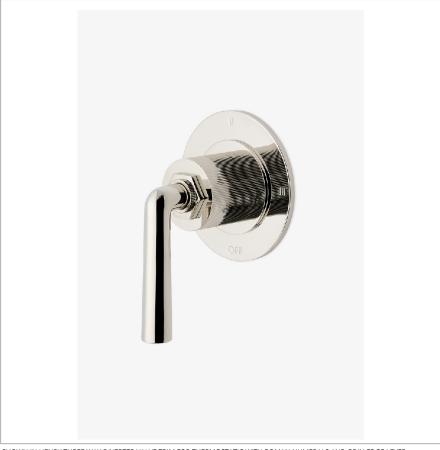

# WATERWORKS

HENRY HN3T13

Henry Three Way Diverter Valve Trim for Thermostatic with Roman Numerals and Coin Edge Lever Handle

#### **PRODUCT FEATURES**

Features Lever Handle

For Use with a Thermostatic Shower System and Three Waterway Outlets

Features Roman Numerals Representing Outlet Position

Stocked in Brass, Chrome, Nickel and Dark Nickel