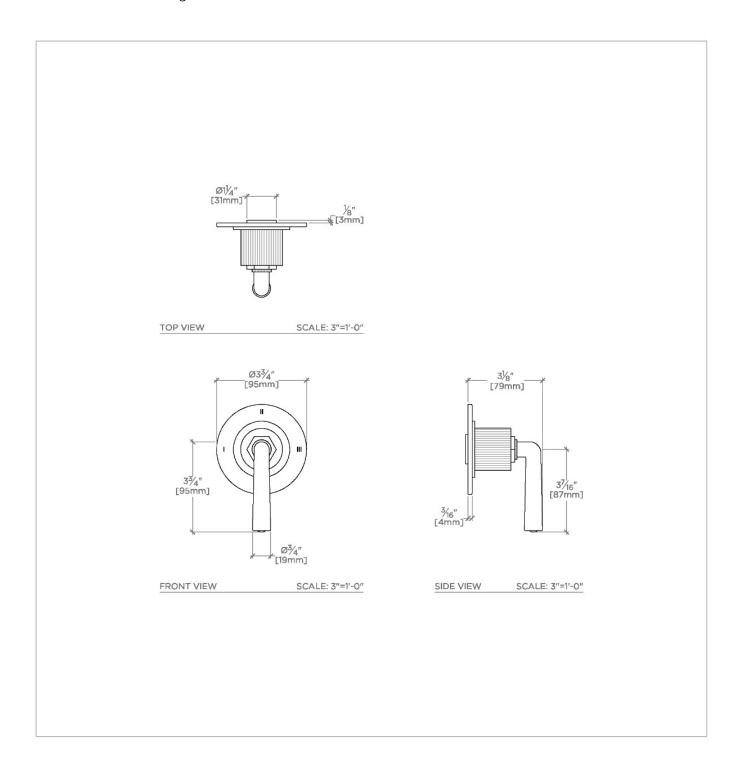

## **TECHNICAL DETAILS**

Fittings Hole Diameter: 2" Handle Turn Angle: Full Turn Number Of Holes: One Hole Primary Material: Brass

SHOWN IN HENRY THREE WAY DIVERTER VALVE TRIM FOR THERMOSTATIC WITH ROMAN NUMERALS AND COIN EDGE LEVER HANDLE | HN3T13