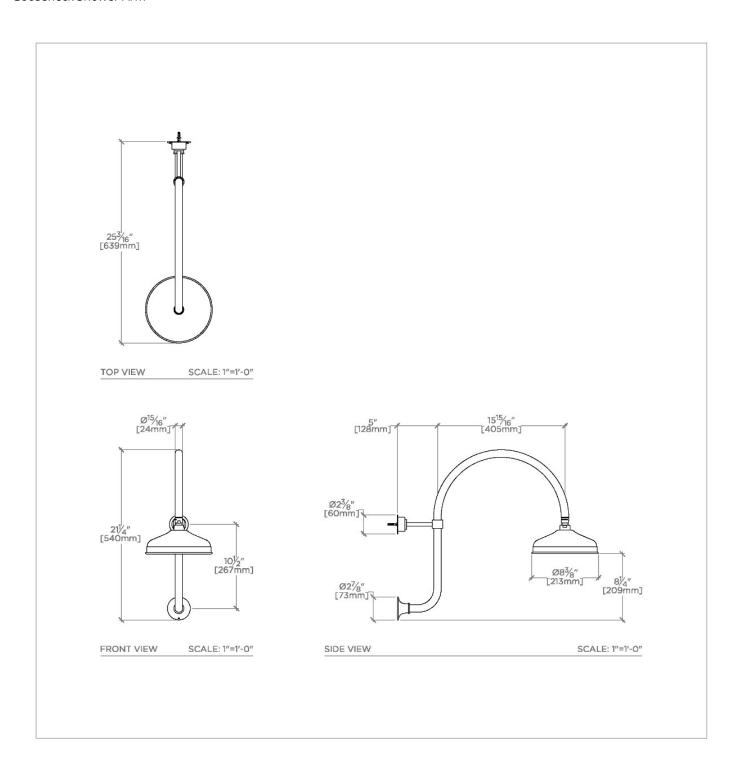

EASTON EAS18G

Easton 8" Rain Showerhead with 20" Wall Mounted Gooseneck Shower Arm

## **TECHNICAL DETAILS**

Adjustable Versus Fixed Spray: Fixed Fittings Hole Diameter: 1 1/4" Inlet Connection Size: 1/2" Inlet Connection Type: Female Straight Threads with

Rubber Washer

Pivot: Y Primary Material: Brass

Restricted Maximum Flow Rate: 1.75 gpm Water Pressure Maximum: 85.0 psi Water Pressure Minimum: 20.0 psi Water Pressure Recommended: 45.0 psi

SHOWN IN EASTON 8" RAIN SHOWERHEAD WITH 20" WALL MOUNTED GOOSENECK SHOWER ARM | EAS18G

# PRODUCT (NOTES)

EASTON EAS18G

Easton 8" Rain Showerhead with 20" Wall Mounted Gooseneck Shower Arm