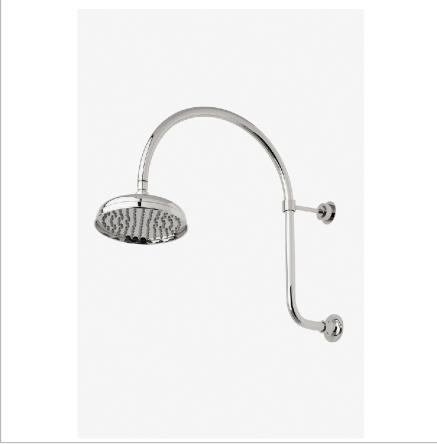

EASTON EAS18G

Easton 8" Rain Showerhead with 20" Wall Mounted Gooseneck Shower Arm

### **PRODUCT FEATURES**

Made of Brass

Features a swivel 8" rain showerhead with easy clean rubber nozzles

Includes a 20" wall mounted gooseneck shower arm

Stocked in Brass, Chrome and Nickel

Rain showerhead available in 1.75gpm (6.6L/min) flow rate

# PRODUCT (NOTES)

EASTON EAS18G

Easton 8" Rain Showerhead with 20" Wall Mounted Gooseneck Shower Arm