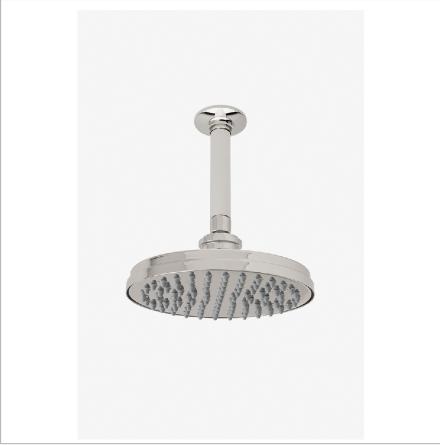

**DASH DSS380** 

Dash 8" Rain Showerhead with 6" Ceiling Mounted Shower

SHOWN IN DASH 8" RAIN SHOWERHEAD WITH 6" CEILING MOUNTED SHOWER ARM | DSS380

**INSPIRATION CODES & STANDARDS** 

A blend of art and function, Dash pays homage to design elements of the 1930s with pared-down shapes, softened curves and minimal details.

## **PRODUCT FEATURES**

Made of Brass

Features a swivel 8" rain showerhead with easy clean rubber nozzles

Includes a 6" ceiling mounted shower arm

Stocked in Brass, Chrome, Nickel and Matte Nickel

Rain showerhead available in 1.75gpm (6.6L/min) flow rate