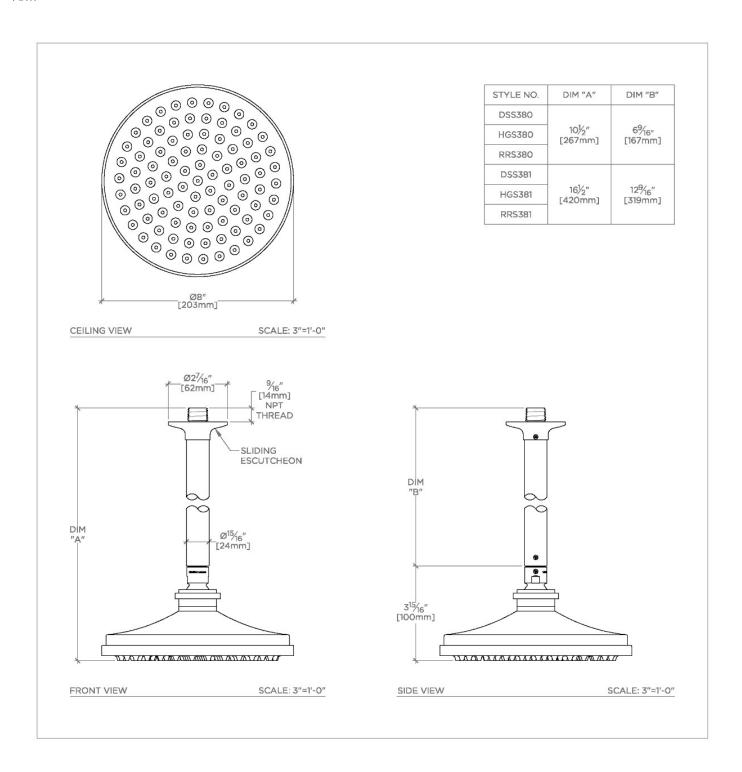

**DASH DSS380** 

Dash 8" Rain Showerhead with 6" Ceiling Mounted Shower

## **TECHNICAL DETAILS**

Adjustable Versus Fixed Spray: Fixed Fittings Hole Diameter: 1 1/4" Inlet Connection Size: 1/2" Inlet Connection Type: Male NPT Pivot: Y

Primary Material: Brass

Restricted Maximum Flow Rate: 1.75 gpm Water Pressure Maximum: 85.0 psi Water Pressure Minimum: 20.0 psi Water Pressure Recommended: 45.0 psi

## **PRODUCT FEATURES**

Made of Brass

Features a swivel 8" rain showerhead with easy clean rubber nozzles

Includes a 6" ceiling mounted shower arm

Stocked in Brass, Chrome, Nickel and Matte Nickel

Rain showerhead available in 1.75gpm (6.6L/min) flow rate