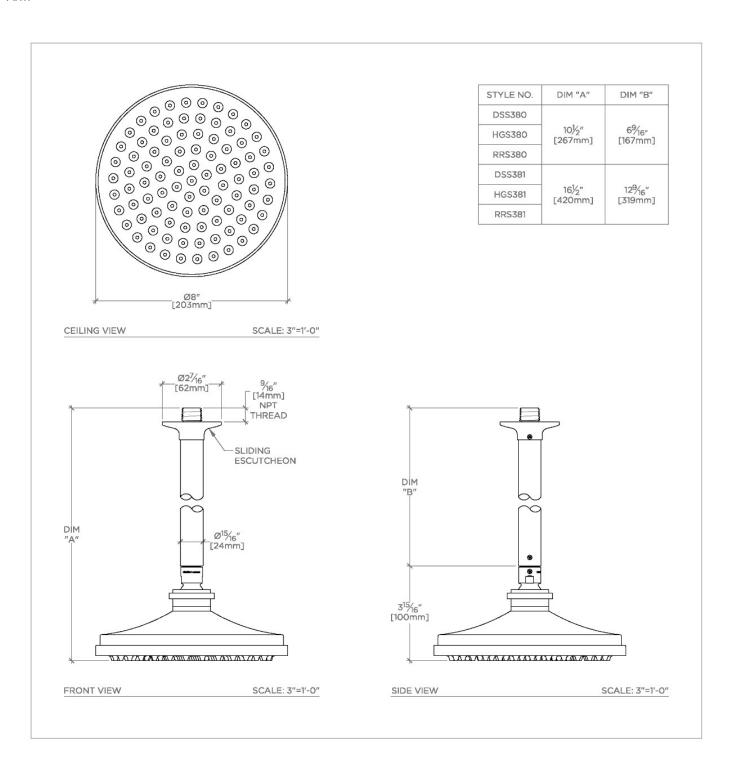

DASH DSS381

Dash 8" Rain Showerhead with 12" Ceiling Mounted Shower Arm

## **TECHNICAL DETAILS**

Adjustable Versus Fixed Spray: Fixed Fittings Hole Diameter: 1 1/4" Inlet Connection Size: 1/2" Inlet Connection Type: Male NPT Pivot: Y

Primary Material: Brass

Restricted Maximum Flow Rate: 1.75 gpm Water Pressure Maximum: 85.0 psi Water Pressure Minimum: 20.0 psi Water Pressure Recommended: 45.0 psi

**PRODUCT FEATURES** 

**CERTIFICATIONS** 

Made of Brass

Features a swivel 8" rain showerhead with easy clean rubber nozzles

Includes a 12" ceiling mounted shower arm

Stocked in Brass, Chrome, Nickel and Matte Nickel

Rain showerhead available in 1.75gpm (6.6L/min) flow rate

PRODUCT (NOTES)

DASH DSS381

Dash 8" Rain Showerhead with 12" Ceiling Mounted Shower Arm