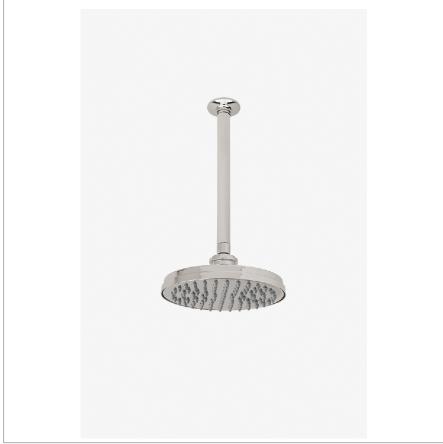

DASH DSS381

Dash 8" Rain Showerhead with 12" Ceiling Mounted Shower Arm

SHOWN IN DASH 8" RAIN SHOWERHEAD WITH 12" CEILING MOUNTED SHOWER ARM | DSS381

INSPIRATION CODES & STANDARDS

A blend of art and function, Dash pays homage to design elements of the 1930s with pared-down shapes, softened curves and minimal details.

**PRODUCT FEATURES** 

**CERTIFICATIONS** 

Made of Brass

Features a swivel 8" rain showerhead with easy clean rubber nozzles

Includes a 12" ceiling mounted shower arm

Stocked in Brass, Chrome, Nickel and Matte Nickel

Rain showerhead available in 1.75gpm (6.6L/min) flow rate

PRODUCT (NOTES)

DASH DSS381

Dash 8" Rain Showerhead with 12" Ceiling Mounted Shower Arm