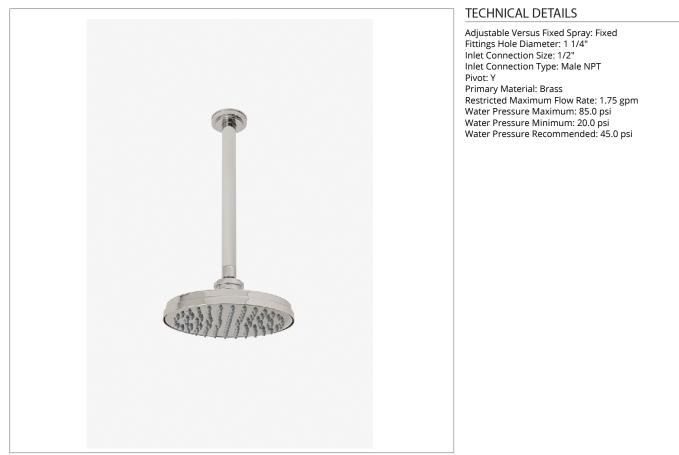

# AES381

Aero 8" Rain Showerhead with 12" Ceiling Mounted Shower Arm

SHOWN IN AERO 8" RAIN SHOWERHEAD WITH 12" CEILING MOUNTED SHOWER ARM | AES381

### CODES & STANDARDS

**PRODUCT FEATURES** 

Made of Brass

Features a swivel 8" rain showerhead with easy clean rubber nozzles

Includes a 12" ceiling mounted shower arm

Stocked in Brass, Chrome and Nickel

Rain showerhead available in 1.75gpm (6.6L/min) flow rate