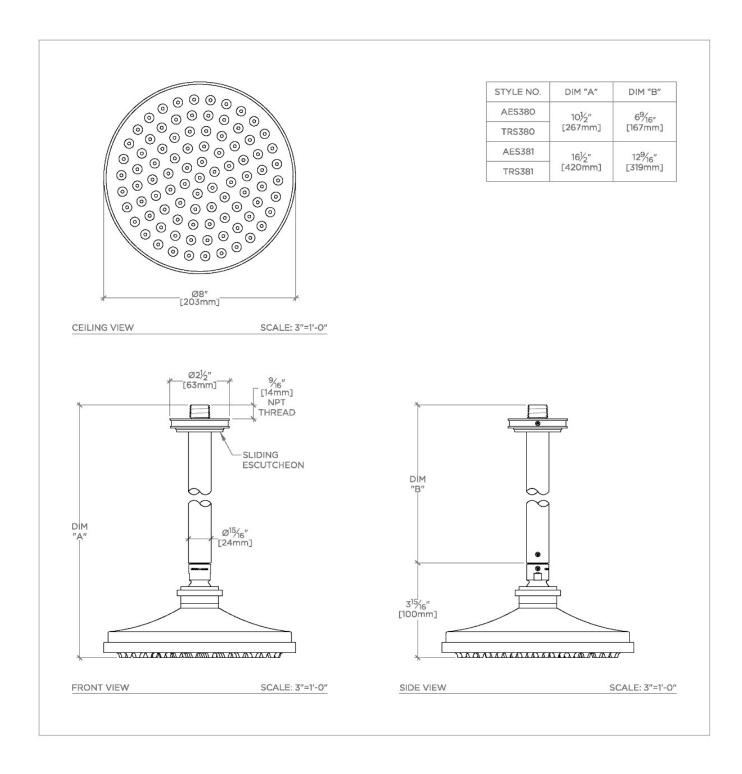

# AES381

Aero 8" Rain Showerhead with 12" Ceiling Mounted Shower Arm

SHOWN IN AERO 8" RAIN SHOWERHEAD WITH 12" CEILING MOUNTED SHOWER ARM | AES381

### CODES & STANDARDS

**PRODUCT FEATURES** 

Made of Brass

Features a swivel 8" rain showerhead with easy clean rubber nozzles

Includes a 12" ceiling mounted shower arm

Stocked in Brass, Chrome and Nickel

Rain showerhead available in 1.75gpm (6.6L/min) flow rate