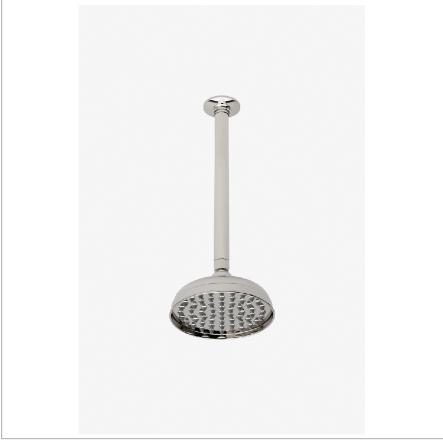

# WATERWORKS

**EASTON EAS161** 

Easton 6" Showerhead with 12" Ceiling Mounted Shower

SHOWN IN EASTON 6" SHOWERHEAD WITH 12" CEILING MOUNTED SHOWER ARM | EAS161

**INSPIRATION CODES & STANDARDS** 

Drawing on Edwardian style, Easton is the most extensive Waterworks family; a range of moods and a selection of products from fittings to furniture.

#### **PRODUCT FEATURES**

Made of Brass

Features a swivel 6" showerhead with easy clean rubber nozzles

Includes a 12" ceiling mounted shower arm

Stocked in Brass, Chrome and Nickel

Showerhead available in 1.75gpm (6.6L/min) flow rate