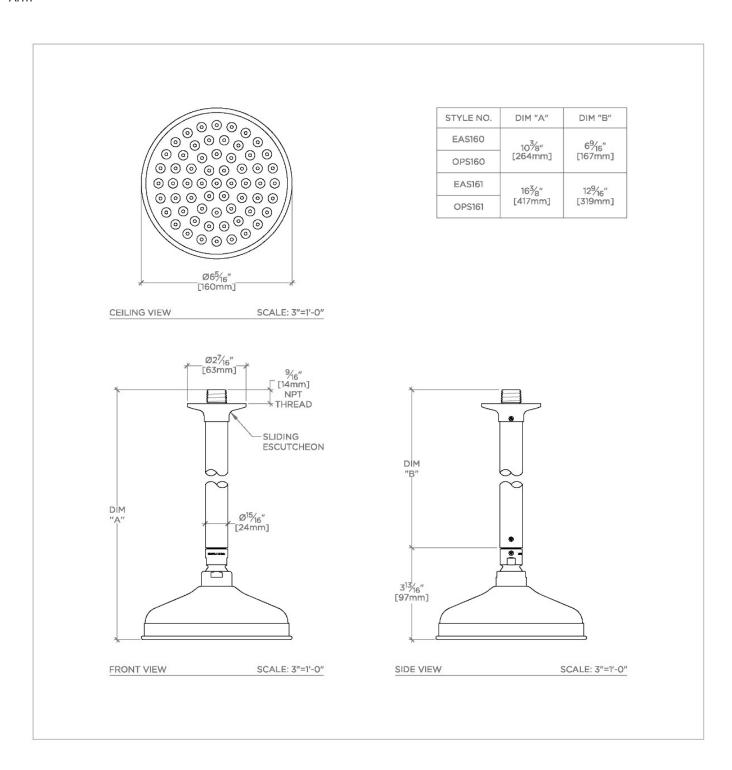

# WATERWORKS

**EASTON EAS161** 

Easton 6" Showerhead with 12" Ceiling Mounted Shower

#### **TECHNICAL DETAILS**

Adjustable Versus Fixed Spray: Fixed Fittings Hole Diameter: 1 1/4" Inlet Connection Size: 1/2" Inlet Connection Type: Male NPT

Pivot: Y

Primary Material: Brass

Restricted Maximum Flow Rate: 1.75 gpm Water Pressure Maximum: 85.0 psi Water Pressure Minimum: 20.0 psi Water Pressure Recommended: 45.0 psi

#### **PRODUCT FEATURES**

Made of Brass

Features a swivel 6" showerhead with easy clean rubber nozzles

Includes a 12" ceiling mounted shower arm

Stocked in Brass, Chrome and Nickel

Showerhead available in 1.75gpm (6.6L/min) flow rate