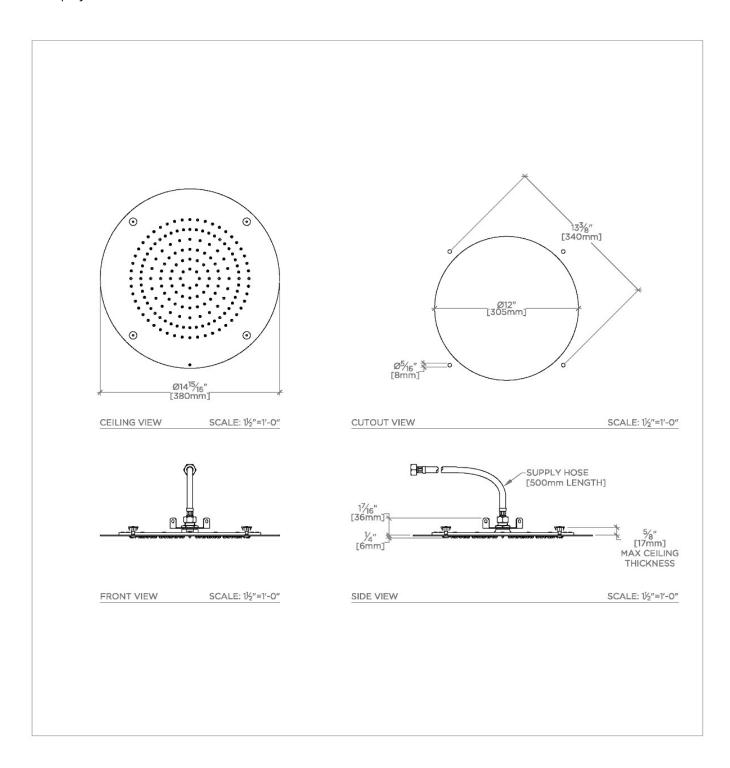

UNIVERSAL USHR15

Universal Recessed 15" Round Rain Showerhead with Circular Spray Pattern

## **TECHNICAL DETAILS**

Adjustable Versus Fixed Spray: Fixed Spray Fittings Hole Diameter: 12" Inlet Connection Size: 1/2" Inlet Connection Type: Female Hose Pivot: N

Primary Material: Brass

Restricted Maximum Flow Rate: 1.75 gpm Water Pressure Maximum: 85.0 psi Water Pressure Minimum: 20.0 psi Water Pressure Recommended: 45.0 psi

## **PRODUCT FEATURES**

Made of Brass

15" ceiling mounted rain showerhead

Easy clean rubber nozzles prevent calcium buildup

Stocked in Brass, Chrome and Nickel

Showerhead available in 1.75gpm (6.6L/min) flow rate

## PRODUCT (NOTES)

UNIVERSAL USHR15

Universal Recessed 15" Round Rain Showerhead with Circular Spray Pattern