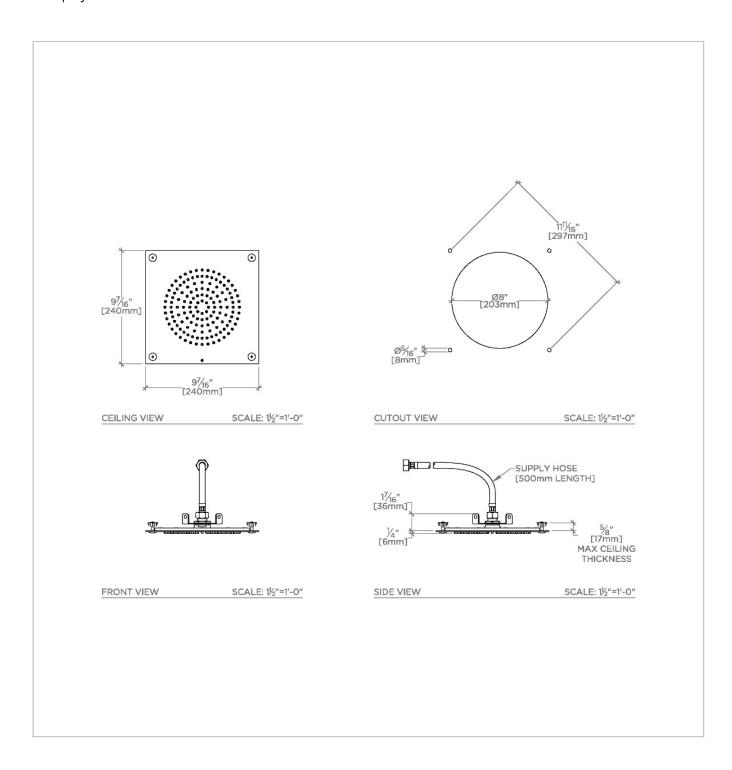

### **TECHNICAL DETAILS**

Adjustable Versus Fixed Spray: Fixed Spray Fittings Hole Diameter: 8" Inlet Connection Size: 1/2" Inlet Connection Type: Female Hose Pivot: N Primary Material: Brass Restricted Maximum Flow Rate: 1.75 gpm Water Pressure Maximum: 85.0 psi Water Pressure Minimum: 20.0 psi Water Pressure Recommended: 45.0 psi