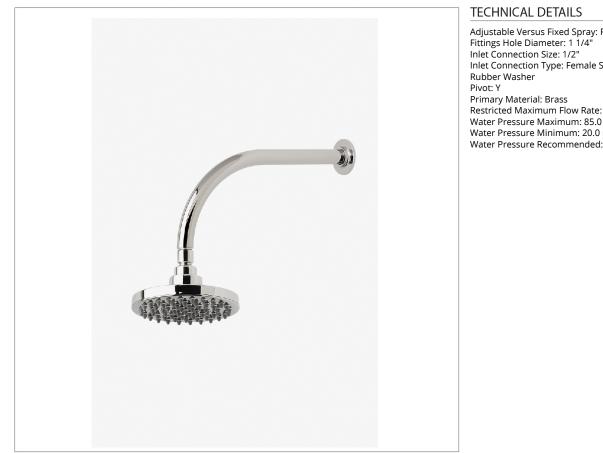

## **BNS267**

Bond 6" Showerhead with 12" Wall Mounted 90 Degree Shower Arm

SHOWN IN BOND 6" SHOWERHEAD WITH 12" WALL MOUNTED 90 DEGREE SHOWER ARM | BNS267

#### **INSPIRATION**

Modern designs infused with rare soul and artistry. Explore our wide range of Bond bath and kitchen elements, from fittings to fixtures to hardware.

Adjustable Versus Fixed Spray: Fixed Inlet Connection Type: Female Straight Threads with Restricted Maximum Flow Rate: 1.75 gpm Water Pressure Maximum: 85.0 psi Water Pressure Minimum: 20.0 psi Water Pressure Recommended: 45.0 psi

**CODES & STANDARDS** 

**PRODUCT FEATURES** 

Made of Brass

Features a swivel 6" showerhead with easy clean rubber nozzles

Includes a 12" wall mounted 90 degree shower arm

Stocked in Brass, Chrome and Nickel

Showerhead available in 1.75gpm (6.6L/min) flow rate

CERTIFICATIONS

**PRODUCT (NOTES)** 