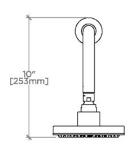

### BNS267

Bond 6" Showerhead with 12" Wall Mounted 90 Degree Shower Arm

FRONT VIEW SCALE: 11/2"=1'-0"