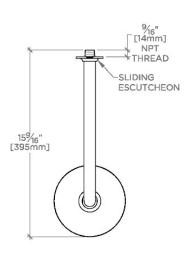

### BNS267

Bond 6" Showerhead with 12" Wall Mounted 90 Degree Shower Arm

FRONT VIEW SCALE: 11/2"=1'-0"