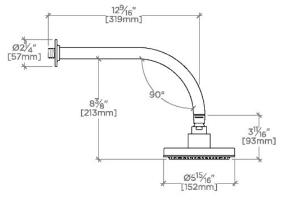

## **BNS267**

Bond 6" Showerhead with 12" Wall Mounted 90 Degree Shower Arm

SHOWN IN BOND 6" SHOWERHEAD WITH 12" WALL MOUNTED 90 DEGREE SHOWER ARM | BNS267

**CODES & STANDARDS** 

**PRODUCT FEATURES** 

Made of Brass

Features a swivel 6" showerhead with easy clean rubber nozzles

Includes a 12" wall mounted 90 degree shower arm

Stocked in Brass, Chrome and Nickel

Showerhead available in 1.75gpm (6.6L/min) flow rate

CERTIFICATIONS

**PRODUCT (NOTES)** 