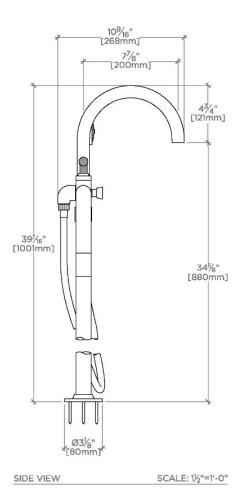

## BXT37S

Bond Rally Series Floor Mounted Exposed Tub Filler with Handshower and Lever Handles

SHOWN IN BOND RALLY SERIES FLOOR MOUNTED EXPOSED TUB FILLER WITH HANDSHOWER AND LEVER HANDLES | BXT37S