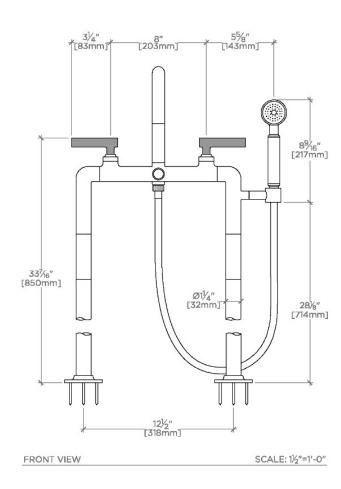

## BXT37S

Bond Rally Series Floor Mounted Exposed Tub Filler with Handshower and Lever Handles

SHOWN IN BOND RALLY SERIES FLOOR MOUNTED EXPOSED TUB FILLER WITH HANDSHOWER AND LEVER HANDLES | BXT37S