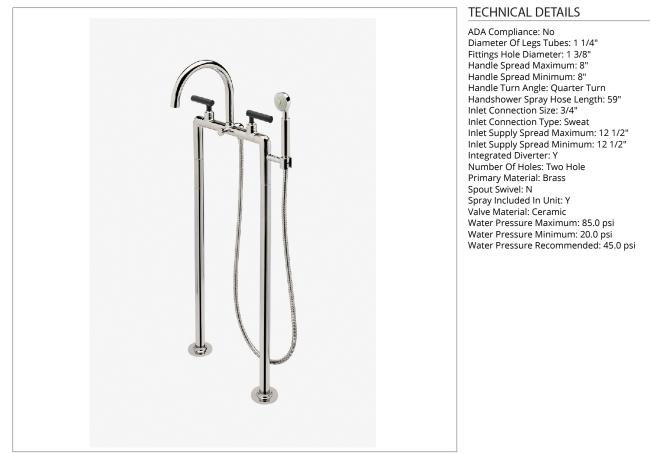

## BXT37S

Bond Rally Series Floor Mounted Exposed Tub Filler with Handshower and Lever Handles

SHOWN IN BOND RALLY SERIES FLOOR MOUNTED EXPOSED TUB FILLER WITH HANDSHOWER AND LEVER HANDLES | BXT37S

### CODES & STANDARDS

**PRODUCT FEATURES** 

Lever Handles

Diverter knob allows bather to move water from spout to handshower. Handshower features 2-1/8" head with rubber nozzles. Features a Sport Black Finish, smooth and velvety to the touch

Stocked in Chrome/Sport Black

Unrestricted flow for tub spout. Handshower available in 1.75gpm (6.6L/min) flow rate

PRODUCT (NOTES)

CERTIFICATIONS