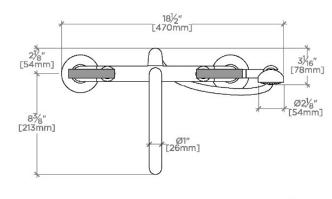

# Bond Rally Series Floor Mounted Exposed Tub Filler with Handshower and Lever Handles

TOP VIEW

SCALE: 1½"=1'-0"