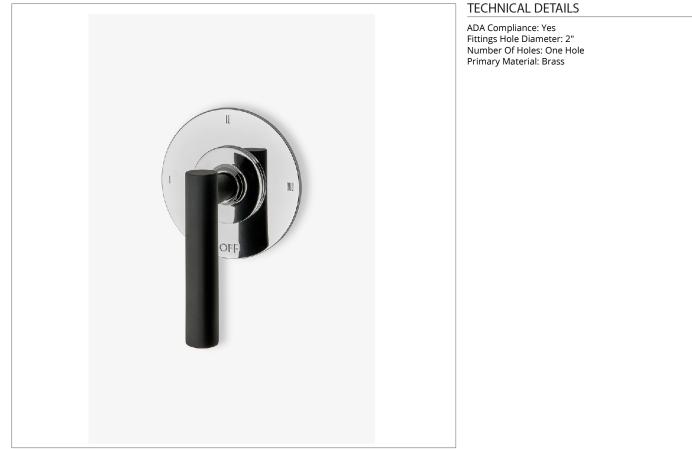

## B3T12S

Bond Rally Series Three Way Thermostatic Diverter Trim with Roman Numerals and Lever Handle

SHOWN IN BOND RALLY SERIES THREE WAY THERMOSTATIC DIVERTER TRIM WITH ROMAN NUMERALS AND LEVER HANDLE | B3T125

Lever Handle

Features a Sport Black Finish, smooth and velvety to the touch

Stocked in Chrome/Sport Black

Requires rough valve, sold separately: GUDV66 (USA) or GU66DV (UK/International)

PRODUCT (NOTES)

CERTIFICATIONS