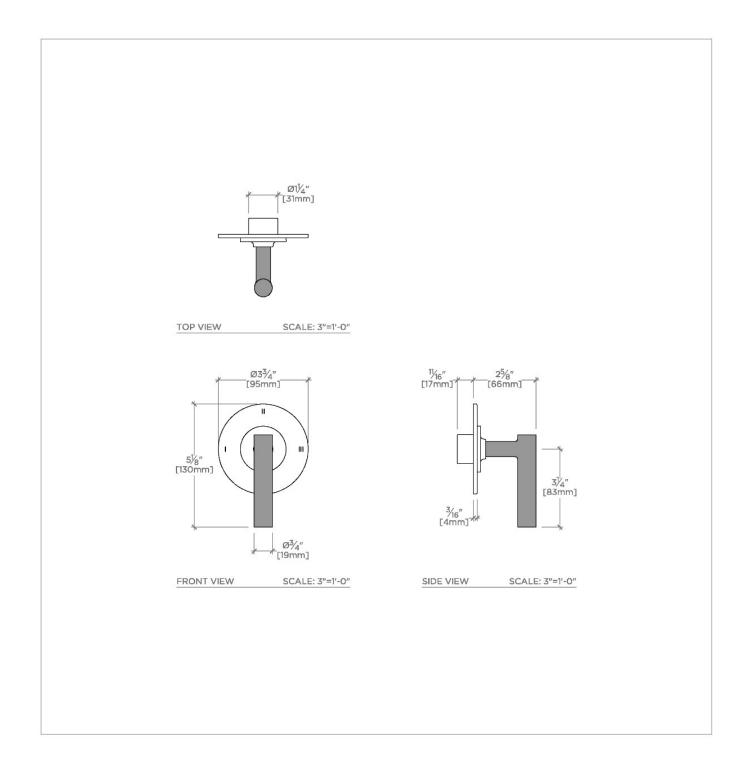

## B3T12S

Bond Rally Series Three Way Thermostatic Diverter Trim with Roman Numerals and Lever Handle

SHOWN IN BOND RALLY SERIES THREE WAY THERMOSTATIC DIVERTER TRIM WITH ROMAN NUMERALS AND LEVER HANDLE | B3T125

Lever Handle

Features a Sport Black Finish, smooth and velvety to the touch

Stocked in Chrome/Sport Black

Requires rough valve, sold separately: GUDV66 (USA) or GU66DV (UK/International)

PRODUCT (NOTES)

CERTIFICATIONS