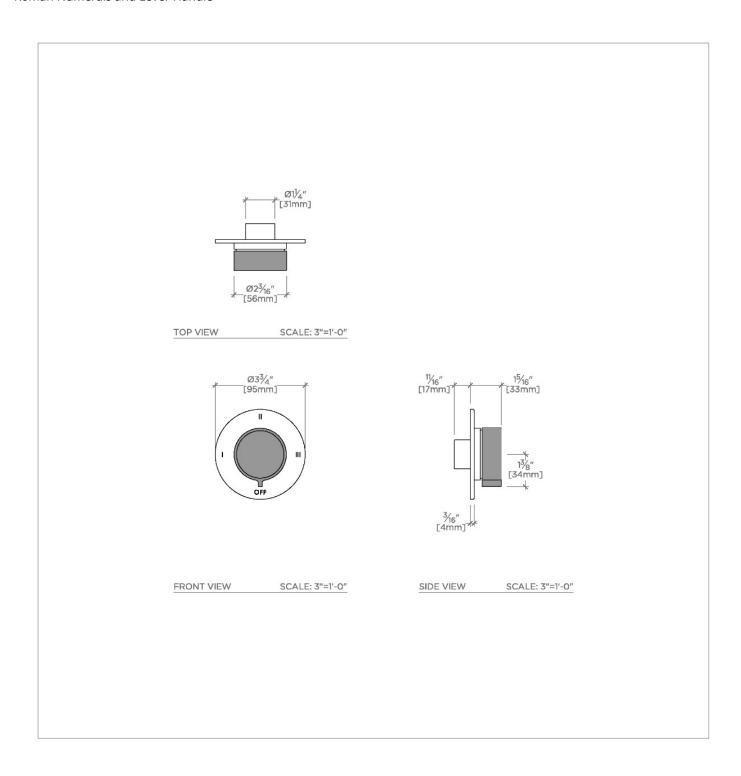

## WATERWORKS

BOND B3T13S

Bond Rally Series Three Way Thermostatic Diverter Trim with Roman Numerals and Lever Handle

## TECHNICAL DETAILS

ADA Compliance: Yes Fittings Hole Diameter: 2" Number Of Holes: One Hole Primary Material: Brass

SHOWN IN BOND RALLY SERIES THREE WAY THERMOSTATIC DIVERTER TRIM WITH ROMAN NUMERALS AND LEVER HANDLE | B3T13S