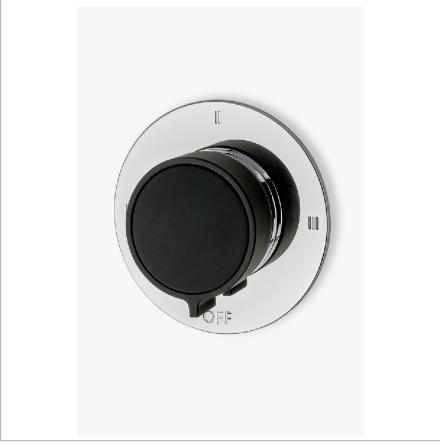

## WATERWORKS

BOND B3T13S

Bond Rally Series Three Way Thermostatic Diverter Trim with Roman Numerals and Lever Handle

## TECHNICAL DETAILS

ADA Compliance: Yes Fittings Hole Diameter: 2" Number Of Holes: One Hole Primary Material: Brass

SHOWN IN BOND RALLY SERIES THREE WAY THERMOSTATIC DIVERTER TRIM WITH ROMAN NUMERALS AND LEVER HANDLE | B3T13S

Knob Handle

Features a Sport Black Finish, smooth and velvety to the touch

Stocked in Chrome/Sport Black

Requires rough valve, sold separately: GUDV66 (USA) or GU66DV (UK/International)

**CERTIFICATIONS** 