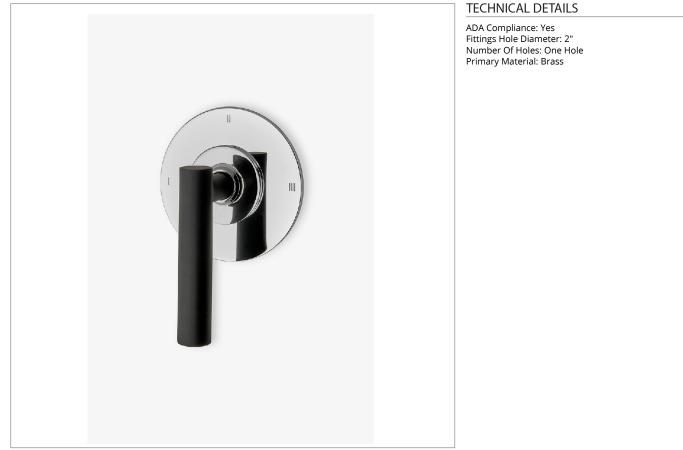

## B3P12S

Bond Rally Series Three Way Pressure Balance Diverter Trim with Roman Numerals and Lever Handle

SHOWN IN BOND RALLY SERIES THREE WAY PRESSURE BALANCE DIVERTER TRIM WITH ROMAN NUMERALS AND LEVER HANDLE | B3P12S

Lever Handle

For use with a Pressure Balance shower system and three waterway outlets such as a handshower, shower head, or tub spout Features a Sport Black Finish, smooth and velvety to the touch

Stocked in Chrome/Sport Black

Requires rough valve, sold separately: GUDV65 (USA) or GU65DV (UK/International)

PRODUCT (NOTES)

CERTIFICATIONS