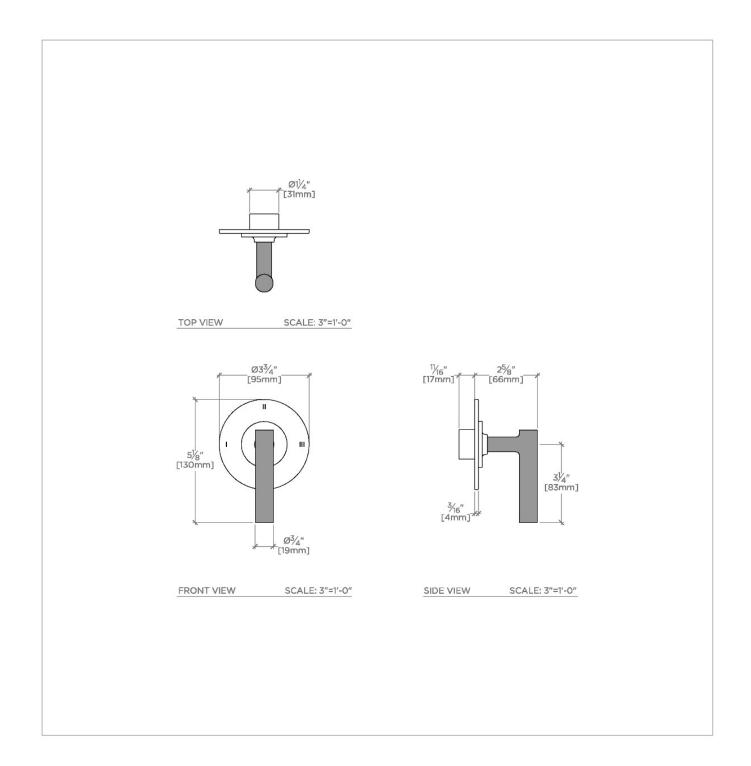

## B3P12S

Bond Rally Series Three Way Pressure Balance Diverter Trim with Roman Numerals and Lever Handle

SHOWN IN BOND RALLY SERIES THREE WAY PRESSURE BALANCE DIVERTER TRIM WITH ROMAN NUMERALS AND LEVER HANDLE | B3P12S

Lever Handle

For use with a Pressure Balance shower system and three waterway outlets such as a handshower, shower head, or tub spout Features a Sport Black Finish, smooth and velvety to the touch

Stocked in Chrome/Sport Black

Requires rough valve, sold separately: GUDV65 (USA) or GU65DV (UK/International)

PRODUCT (NOTES)

CERTIFICATIONS