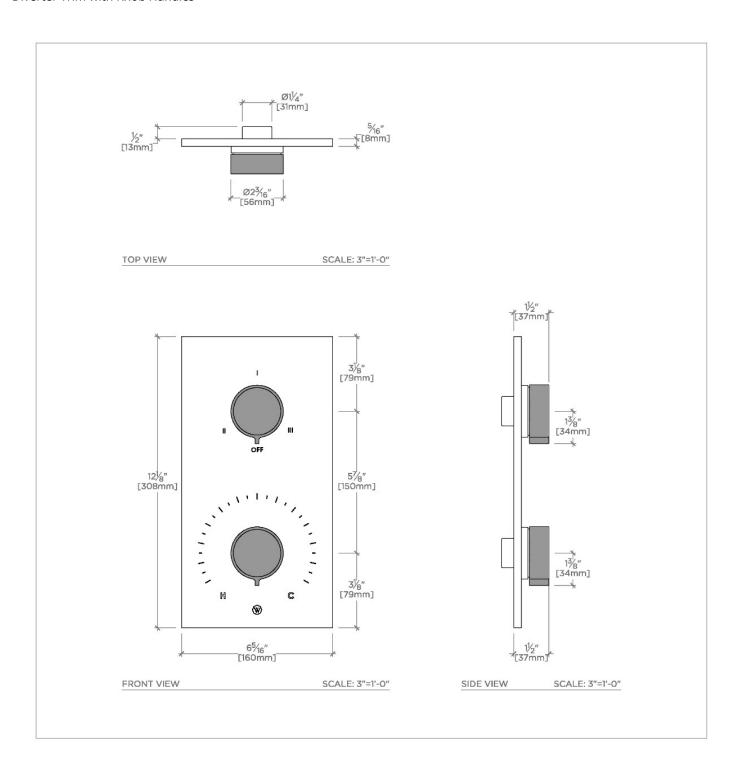

# WATERWORKS

BOND BTH53S

Bond Rally Series Integrated Thermostatic and Three Way Diverter Trim with Knob Handles

### **TECHNICAL DETAILS**

ADA Compliance: Yes Integrated Diverter: Y Number Of Holes: Two Hole Primary Material: Brass

SHOWN IN BOND RALLY SERIES INTEGRATED THERMOSTATIC AND THREE WAY DIVERTER TRIM WITH KNOB HANDLES | BTH53S

### PRODUCT (NOTES)

BOND BTH53S

Bond Rally Series Integrated Thermostatic and Three Way Diverter Trim with Knob Handles