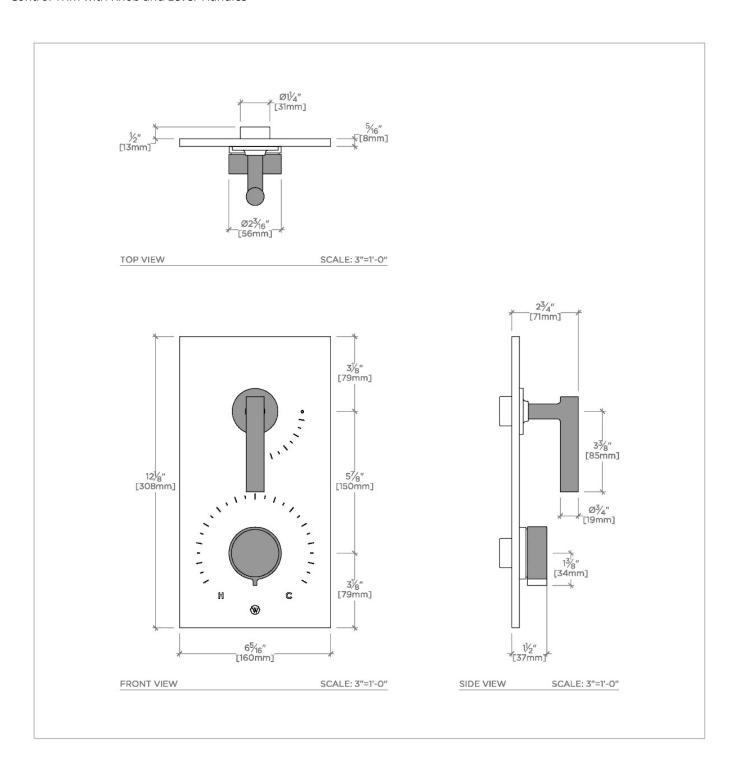

# WATERWORKS

BOND BTH32S

Bond Rally Series Integrated Thermostatic and Volume Control Trim with Knob and Lever Handles

### **TECHNICAL DETAILS**

ADA Compliance: Yes Integrated Diverter: Y Number Of Holes: Two Hole Primary Material: Brass

Shown in bond rally series integrated thermostatic and volume control trim with knob and lever handles  $\mid$  bth32s