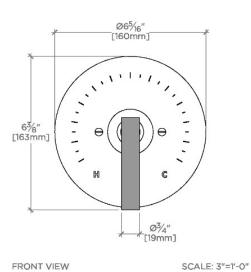

## BOND

Bond Rally Series Round Pressure Balance Control Valve Trim with Lever Handle

SHOWN IN BOND RALLY SERIES ROUND PRESSURE BALANCE CONTROL VALVE TRIM WITH LEVER HANDLE | BPB22S

Lever Handle

Adjust the single handle control to switch water on and adjust temperature

Features anti-scald protection through an integrated high limit safety stop

Stocked in Chrome/Sport Black

Requires valve, sold separately, GUPB81 (USA) or GU81PB (UK/International)