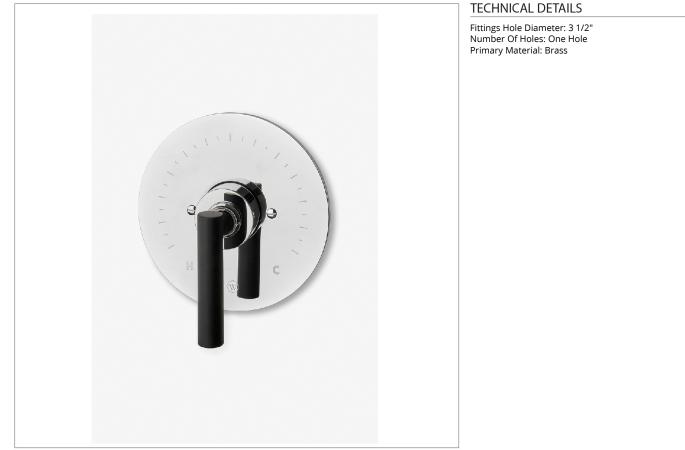

## BOND

Bond Rally Series Round Pressure Balance Control Valve Trim with Lever Handle

SHOWN IN BOND RALLY SERIES ROUND PRESSURE BALANCE CONTROL VALVE TRIM WITH LEVER HANDLE | BPB22S

Lever Handle

Adjust the single handle control to switch water on and adjust temperature

Features anti-scald protection through an integrated high limit safety stop

Stocked in Chrome/Sport Black

Requires valve, sold separately, GUPB81 (USA) or GU81PB (UK/International)