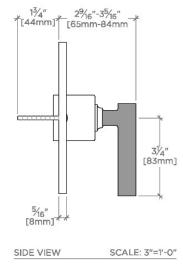

## BOND

Bond Rally Series Round Pressure Balance Control Valve Trim with Lever Handle

SHOWN IN BOND RALLY SERIES ROUND PRESSURE BALANCE CONTROL VALVE TRIM WITH LEVER HANDLE | BPB22S

Lever Handle

Adjust the single handle control to switch water on and adjust temperature

Features anti-scald protection through an integrated high limit safety stop

Stocked in Chrome/Sport Black

Requires valve, sold separately, GUPB81 (USA) or GU81PB (UK/International)