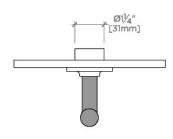

Trim with Lever Handle



SHOWN IN BOND RALLY SERIES ROUND THERMOSTATIC CONTROL VALVE TRIM WITH LEVER HANDLE | BTH22S

#### **INSPIRATION**

Modern designs infused with rare soul and artistry. Explore our wide range of Bond bath and kitchen elements, from fittings to fixtures to hardware.

CODES & STANDARDS

**PRODUCT FEATURES** 

Lever Handle

Allows bather to adjust temperature of all waterway outlets with a hot limit safety stop providing anti-scald protection Features a Sport Black Finish, smooth and velvety to the touch

Stocked in Chrome/Sport Black

Requires valve, sold separately: GUTH60 (1/2") or GUTH38 (3/4") (USA) or GU60TH, GU38TH (UK/International)

PRODUCT (NOTES)

CERTIFICATIONS

## BOND

Bond Rally Series Round Thermostatic Control Valve Trim with Lever Handle

### BTH22S



TOP VIEW

SCALE: 3"=1'-0"