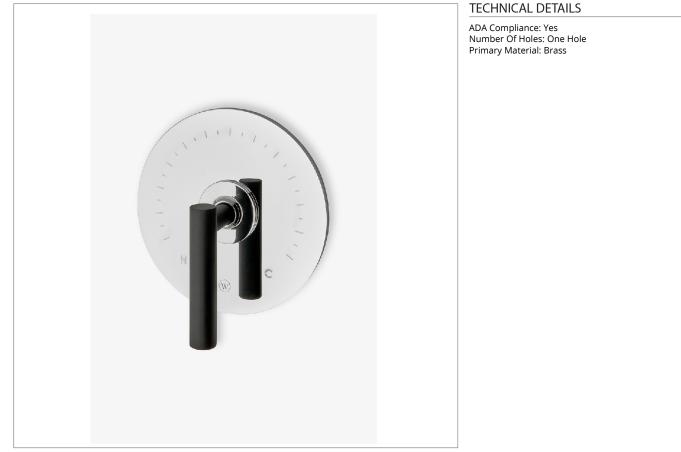

# BTH22S

Bond Rally Series Round Thermostatic Control Valve Trim with Lever Handle

SHOWN IN BOND RALLY SERIES ROUND THERMOSTATIC CONTROL VALVE TRIM WITH LEVER HANDLE | BTH22S

Lever Handle

Allows bather to adjust temperature of all waterway outlets with a hot limit safety stop providing anti-scald protection Features a Sport Black Finish, smooth and velvety to the touch

Stocked in Chrome/Sport Black