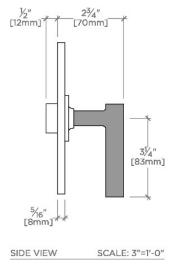

Lever Handle

Allows bather to adjust temperature of all waterway outlets with a hot limit safety stop providing anti-scald protection Features a Sport Black Finish, smooth and velvety to the touch

Stocked in Chrome/Sport Black