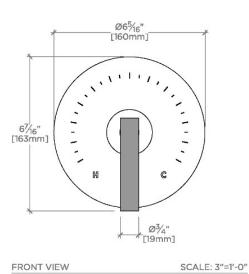

Lever Handle

Allows bather to adjust temperature of all waterway outlets with a hot limit safety stop providing anti-scald protection Features a Sport Black Finish, smooth and velvety to the touch

Stocked in Chrome/Sport Black