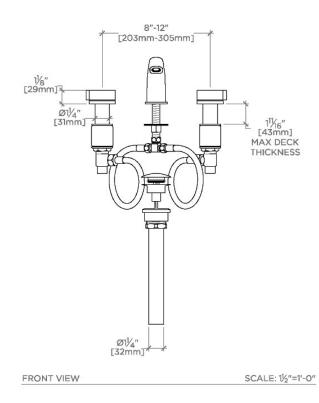

## BOND

Bond Union Series Lavatory Faucet with Guilloche Link Knob Handles

TOP VIEW

SCALE: 11/2"=1'-0"

SIDE VIEW

SCALE: 11/2"=1'-0"