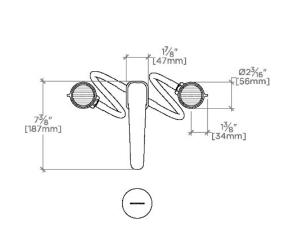

## BOND

Bond Union Series Lavatory Faucet with Guilloche Link Knob Handles

TOP VIEW

SCALE: 11/2"=1'-0"

SIDE VIEW

SCALE: 11/2"=1'-0"