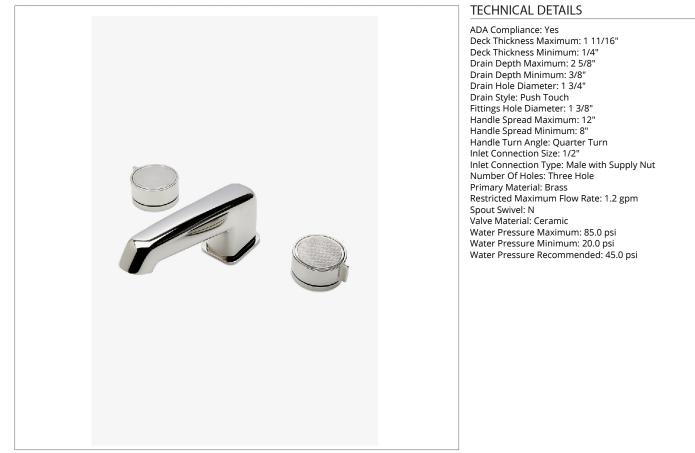

## BOND

# BLS15C

Bond Union Series Lavatory Faucet with Guilloche Link Knob Handles

SHOWN IN BOND UNION SERIES LAVATORY FAUCET WITH GUILLOCHE LINK KNOB HANDLES | BLS15C

#### **INSPIRATION**

Modern designs infused with rare soul and artistry. Explore our wide range of Bond bath and kitchen elements, from fittings to fixtures to hardware.

CODES & STANDARDS State of MA

PRODUCT FEATURES

#### Knob Handles

Includes European size push touch drain

Features Guilloche Lines combined with Enamel Knob Handles

Stocked in Nickel and Brass

Available in 1.2gpm (4.5L/min) flow rate