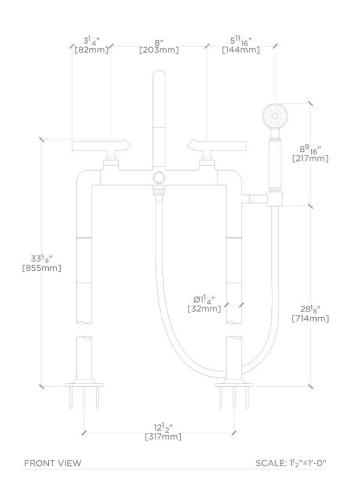

### BOND

#### BXT360

Bond Solo Series Floor Mounted Exposed Tub Filler with Handshower and Lever Handles

SHOWN IN BOND SOLO SERIES FLOOR MOUNTED EXPOSED TUB FILLER WITH HANDSHOWER AND LEVER HANDLES | BXT360