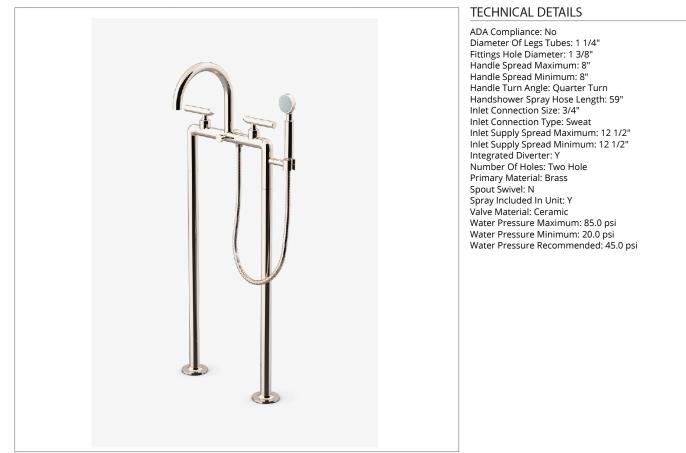

### BOND

#### BXT360

Bond Solo Series Floor Mounted Exposed Tub Filler with Handshower and Lever Handles

SHOWN IN BOND SOLO SERIES FLOOR MOUNTED EXPOSED TUB FILLER WITH HANDSHOWER AND LEVER HANDLES | BXT360

Lever Handles

Diverter handle allows bather to move water from spout to handshower. Handshower features 2-1/8" head with rubber nozzles. Features Upturned Lever Handle

Stocked in Chrome, Nickel, Brass and Dark Nickel

Unrestricted flow for tub spout. Handshower available in 1.75gpm (6.6L/min) flow rate

PRODUCT (NOTES)

CERTIFICATIONS