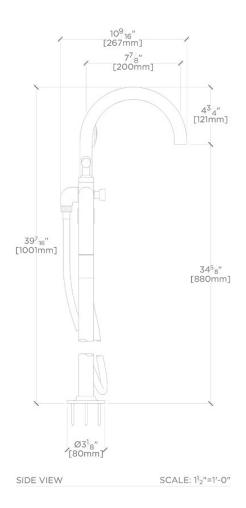

### BOND

#### BXT360

Bond Solo Series Floor Mounted Exposed Tub Filler with Handshower and Lever Handles

SHOWN IN BOND SOLO SERIES FLOOR MOUNTED EXPOSED TUB FILLER WITH HANDSHOWER AND LEVER HANDLES | BXT360