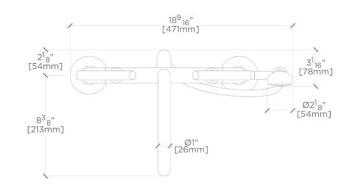

# Bond Solo Series Floor Mounted Exposed Tub Filler with Handshower and Lever Handles

TOP VIEW

SCALE: 11/2"=1'-0"