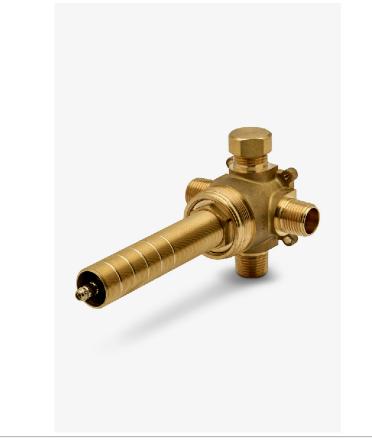

UNIVERSAL GUDV2T

Universal Two Way Diverter Valve for Thermostatic Shower Systems

## **PRODUCT FEATURES**

For use with Thermostatic system 2-way diverter valve trims

Custom tile guard ensures precise tiling, while providing accessibility in servicing the valve.

Ceramic Cartridge for easy serviceability

Laser etched indications for inlets and outlets

10.5gpm unrestricted flow at 45psi