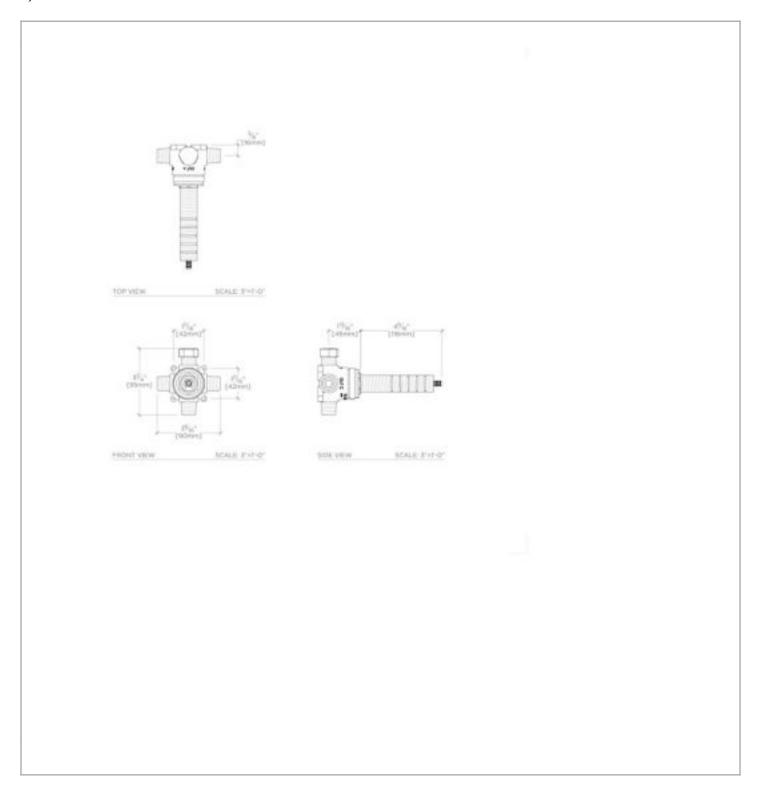

## **TECHNICAL DETAILS**

Fittings Hole Diameter: 2"
Handle Turn Angle: Quarter Turn Each Way
Inlet Connection Size: 1/2"
Inlet Connection Type: Male NPT
Outlet Connection Type: Male NPT
Water Pressure Maximum: 85.0 psi
Water Pressure Minimum: 20.0 psi
Water Pressure Recommended: 45.0 psi