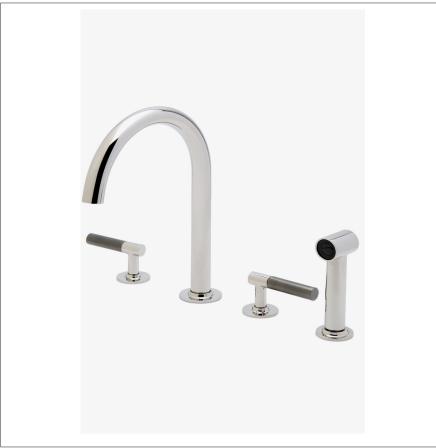

BOND BKM22B

Bond Tandem Series Gooseneck Kitchen Faucet and Spray with Two-Tone Lever Handles

## **PRODUCT FEATURES**

Lever Handles
Powerful Side spray with push button activation
Features Two-Tone Handles
Stocked in Nickel and Brass
Available in 1.75gpm (6.6L/min) flow rate