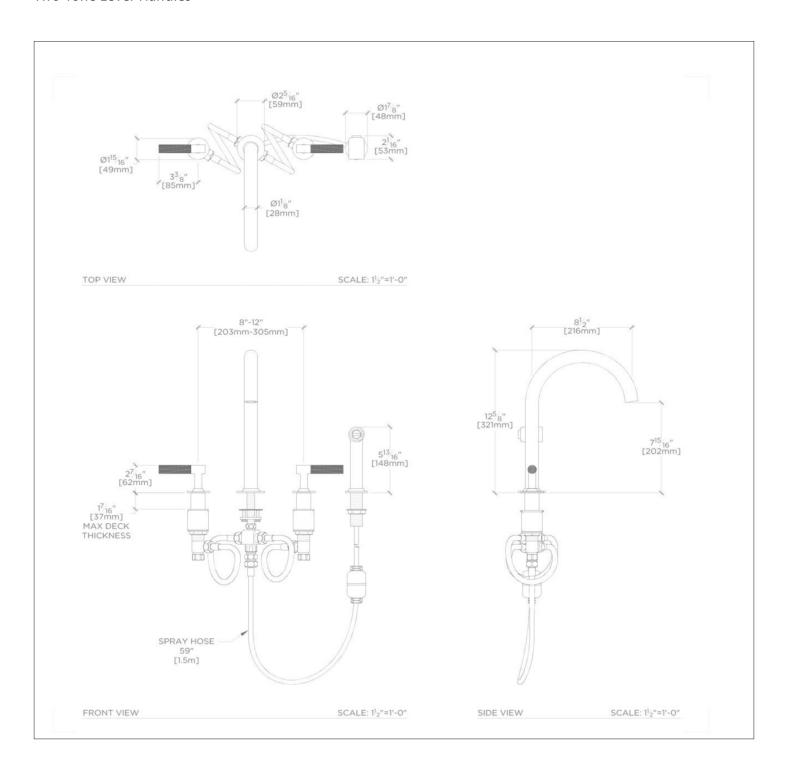

## TECHNICAL DETAILS Deck Thickness Maximum: 1 7/16"

Deck Thickness Minimum: 1/4"
Fittings Hole Diameter: 1 3/8"
Handle Turn Angle: Quarter Turn
Handshower / Spray Hose Length: 59"
Inlet Connection Size: 1/2"
Inlet Connection Type: Male with Supply Nut
Integrated Diverter: Y
Restricted Maximum Flow Rate: 1.75 gpm
Spout Swivel: Y
Spray Included in Unit: Y
Valve Material: Ceramic
Water Pressure Maximum: 85.0 psi
Water Pressure Minimum: 25.0 psi
Water Pressure Recommended: 45.0 psi