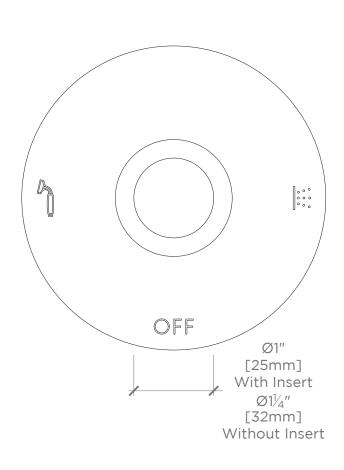

#### **SPECIFICATIONS:**

Fittings Hole Diameter: 2-1/2" [64mm] ‡

### NOTES:

 $\stackrel{\ddagger}{}$  Ø2-1/2" [64mm] hole is required for servicing the valve.