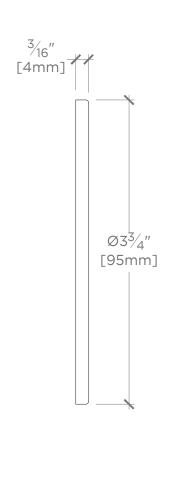

#### **SPECIFICATIONS:**

Fittings Hole Diameter: 2-1/2" [64mm] ‡

### NOTES:

 $\stackrel{\ddagger}{}$  Ø2-1/2" [64mm] hole is required for servicing the valve.