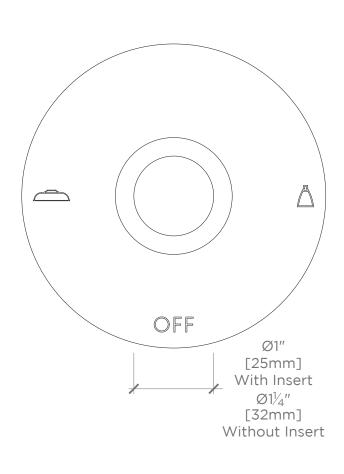

#### **SPECIFICATIONS:**

Fittings Hole Diameter: 2-1/2" [64mm] ‡

### NOTES:

 $\stackrel{\ddagger}{}$  Ø2-1/2" [64mm] hole is required for servicing the valve.