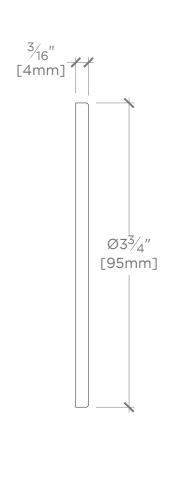

#### **SPECIFICATIONS:**

Fittings Hole Diameter: 2-1/2" [64mm] ‡

### NOTES:

 $\stackrel{\ddagger}{}$  Ø2-1/2" [64mm] hole is required for servicing the valve.