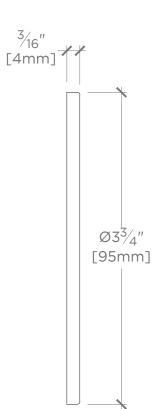

# SIDE VIEW

Universal Two Way Diverter Valve for Thermostatic Shower Systems

STYLE No. GUDV14