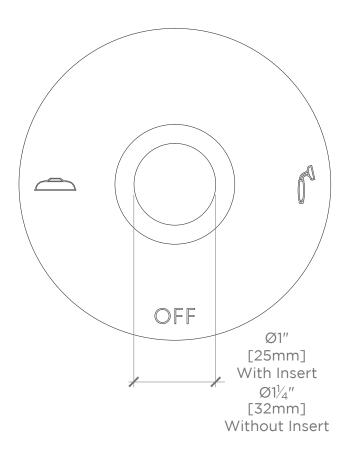

### TOP VIEW

FRONT VIEW

#### SPECIFICATIONS:

Fittings Hole Diameter: 1-1/2" [64mm] ‡

#### NOTES:

\$ Ø2-1/2" [64mm] hole is required for servicing the valve.