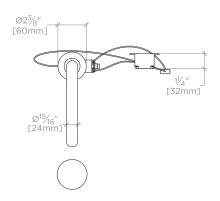

TOP VIEW

SCALE: 1½"=1'-0"

## **SPECIFICATIONS:**

Sensor: Capacitive Touchless or Touch; 5 Sensitivity Settings

Battery: 6 Volt, CRP2, 2 Year Life Fittings Hole Diameter: Ø1-3/8" Deck Thickness Maximum: 1-9/16" Drain Depth: 3/8" MIN to 2-5/8" MAX

Drain Hole Diameter: 1-3/4" Drain Style: Push Touch Inlet Connection: 1/2" Male

Restricted Maximum Flow Rate: 1.2gpm

Spout Reach: 6-5/16"

Water Pressure: 20.0 psi MIN - 85 psi MAX Water Pressure Recommended: 45.0 psi Notes: