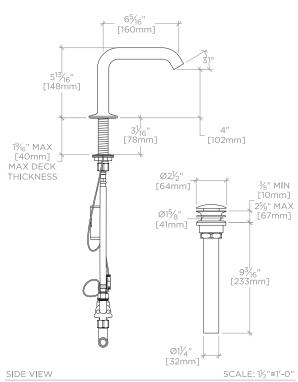

## **SPECIFICATIONS:**

Sensor: Capacitive Touchless or Touch; 5 Sensitivity Settings

Battery: 6 Volt, CRP2, 2 Year Life Fittings Hole Diameter: Ø1-3/8" Deck Thickness Maximum: 1-9/16" Drain Depth: 3/8" MIN to 2-5/8" MAX

Drain Hole Diameter: 1-3/4" Drain Style: Push Touch Inlet Connection: 1/2" Male

Restricted Maximum Flow Rate: 1.2gpm

Spout Reach: 6-5/16"

Water Pressure: 20.0 psi MIN - 85 psi MAX Water Pressure Recommended: 45.0 psi Notes: