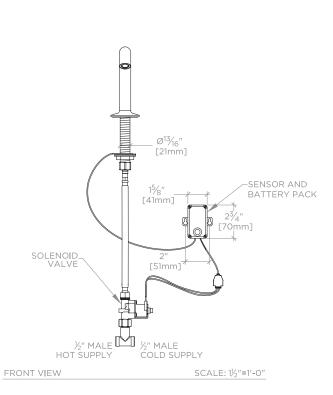

## **SPECIFICATIONS:**

Sensor: Capacitive Touchless or Touch; 5 Sensitivity Settings

Battery: 6 Volt, CRP2, 2 Year Life Fittings Hole Diameter: Ø1-3/8" Deck Thickness Maximum: 1-9/16" Drain Depth: 3/8" MIN to 2-5/8" MAX

Drain Hole Diameter: 1-3/4" Drain Style: Push Touch Inlet Connection: 1/2" Male

Restricted Maximum Flow Rate: 1.2gpm

Spout Reach: 6-5/16"

Water Pressure: 20.0 psi MIN - 85 psi MAX Water Pressure Recommended: 45.0 psi Notes: