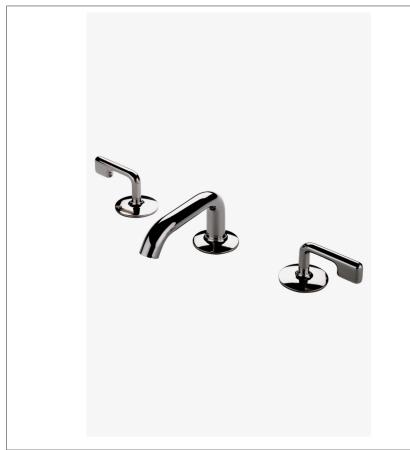

## .25 Low Profile Three Hole Deck Mounted Lavatory Faucet with Metal Lever Handles

SHOWN IN .25 LOW PROFILE THREE HOLE DECK MOUNTED LAVATORY FAUCET WITH METAL LEVER HANDLES PTLS02

# .25 Low Profile Three Hole Deck Mounted Lavatory Faucet with Metal Lever Handles