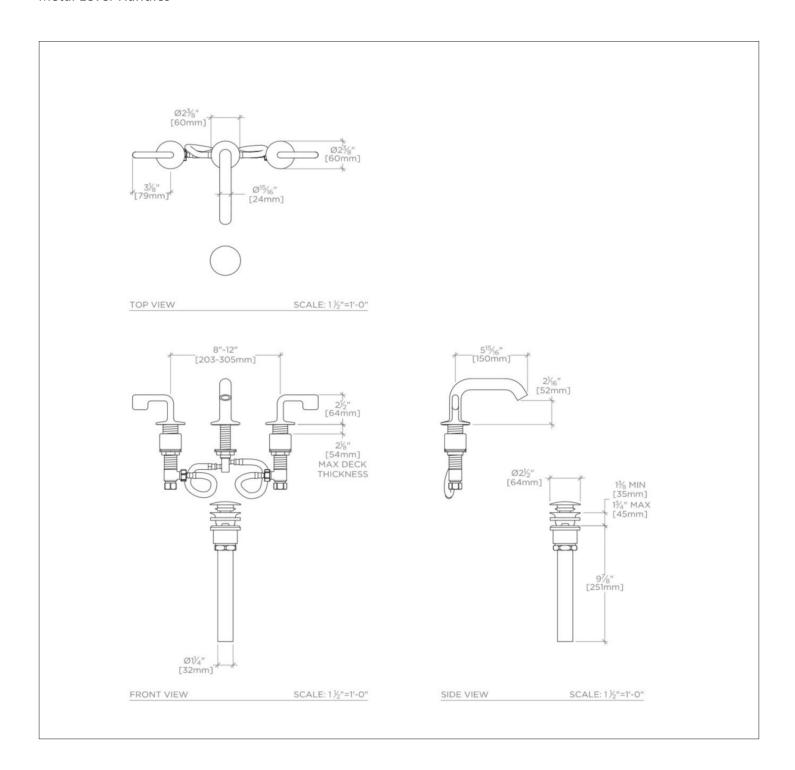

#### **TECHNICAL DETAILS**

ADA Compliance: Yes

Adjustable versus Fixed Spray: Fixed Spray

Deck Thickness Maximum: 2 1/8" Deck Thickness Minimum: 1/8" **Drain Assembly Materials: Brass** Drain Depth Maximum: 1 3/4" Drain Hole Diameter: 1 3/4" Drain Style: Push Touch

Escutcheon Primary Material: Brass

Fittings Hole Diameter: 1 3/8" Flow Restriction Options: 1.0 , 1.2 , 1.5 , 1.75, 2.2

Handle Spread Maximum: 12" Handle Spread Minimum: 8" Handle Turn Angle: Quarter Turn

Depth / Width: 7 1/8"

Drain Depth Minimum: 1 1/4"

Height: 4"

Inlet Connection Size: 1/2"

Inlet Connection Type: Male With Supply Nut

Inlet Supply Spread Maximum: 12" Inlet Supply Spread Minimum: 8" Installation Type: Deck Mounted

Length: 11 3/8"

Number of Handles: Two Number of Holes: Three Hole Primary Material: Brass Spout Swivel: N Suggested Application: Bath

Valve Material: Ceramic Water Pressure Maximum: 85.0 psi Water Pressure Minimum: 20.0 psi Water Pressure Recommended: 45.0 psi