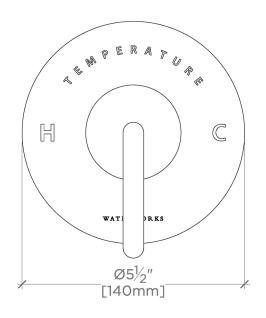

## TOP VIEW

FRONT VIEW

<u>Specifications:</u> Control Valve Rough-in Depth: 3-1/4" MIN to 4-1/4" MAX (82.5mm MIN - 107.95mm MAX) Diverter Valve Rough-in Depth: 3-1/4" MIN to 4-1/4" MAX (82.5mm MIN - 107.95mm MAX) Fittings Hole Diameter: Ø 4-1/2" (Ø 114mm)