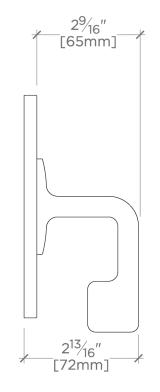

### SIDE VIEW

REQUIRED PLUMBING DETAILS GUTH56 - 1/2" Thermostatic Rough Valve (SOLD SEPARATE)