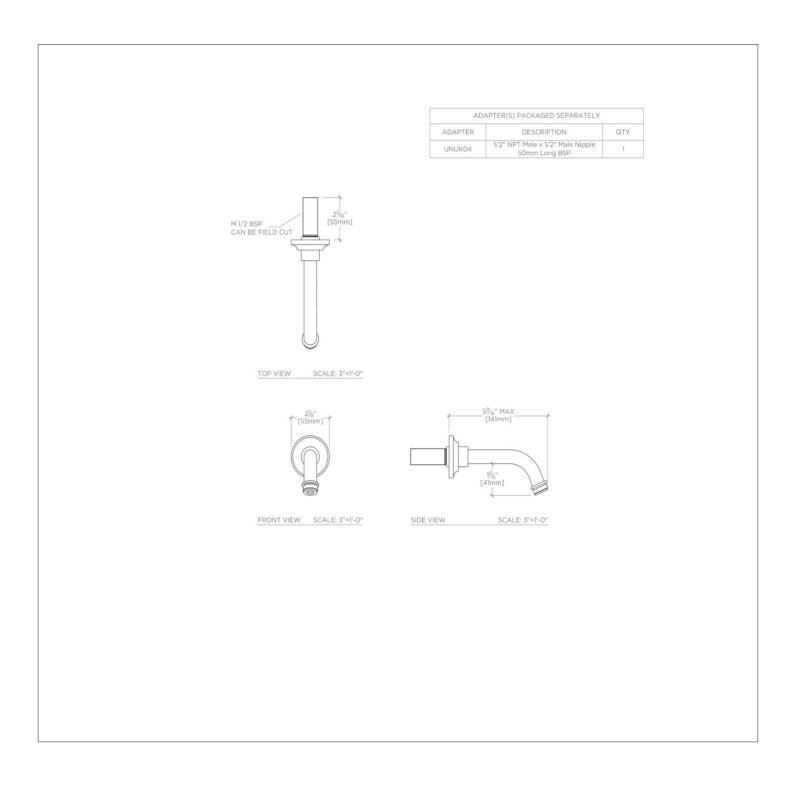

## **TECHNICAL DETAILS**

Escutcheon Primary Material: Brass Fittings Hole Diameter: 1 1/8" Depth / Width: 5 1/2" Height: 3" Inlet Connection Size: 1/2" Inlet Connection Type: Male G/BSPP Installation Type: Wall Mounted Integrated Diverter: N Length: 2 3/16" Primary Material: Brass Suggested Application: Bath Water Pressure Maximum: 80.0 psi Water Pressure Minimum: 25.0 psi Water Pressure Recommended: 45.0 psi