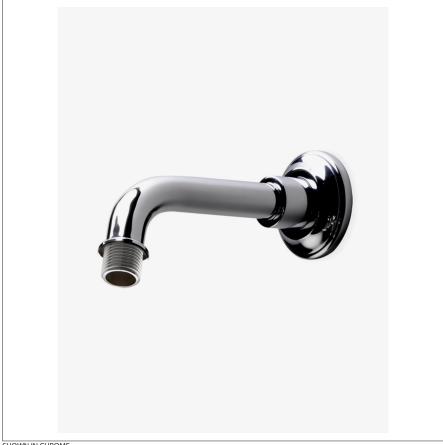

## WATERWORKS

UNIVERSAL UN35SH

Universal Wall Mounted Shower Arm and Flange

SHOWN IN CHROME

# UNIVERSAL UN35SH

Universal Wall Mounted Shower Arm and Flange