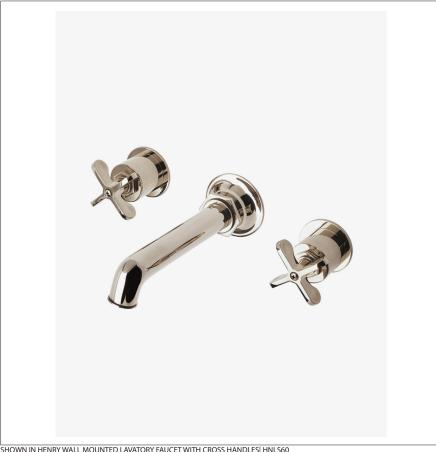

SHOWN IN HENRY WALL MOUNTED LAVATORY FAUCET WITH CROSS HANDLES HNLS60

HENRY HN60LS

Henry Wall Mounted Lavatory Faucet with Cross Handles