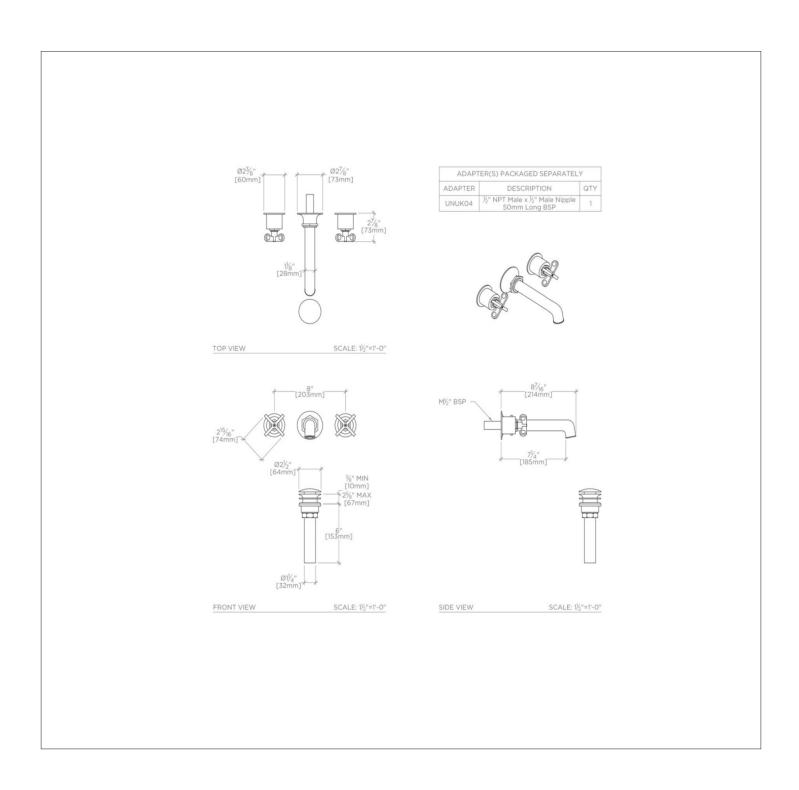

## **TECHNICAL DETAILS**

ADA Compliance: Yes Fittings Hole Diameter: 1 3/8" Flow Restriction Options: 2.2 Handle Spread Maximum: 8" Handle Spread Minimum: 8" Inlet Connection Size: 1/2" Inlet Connection Type: Female NPT Restricted Maximum Flow Rate: 2.2 gpm Suggested Application: Bath Water Pressure Maximum: 85.0 psi Water Pressure Minimum: 20.0 psi Water Pressure Recommended: 45.0 psi