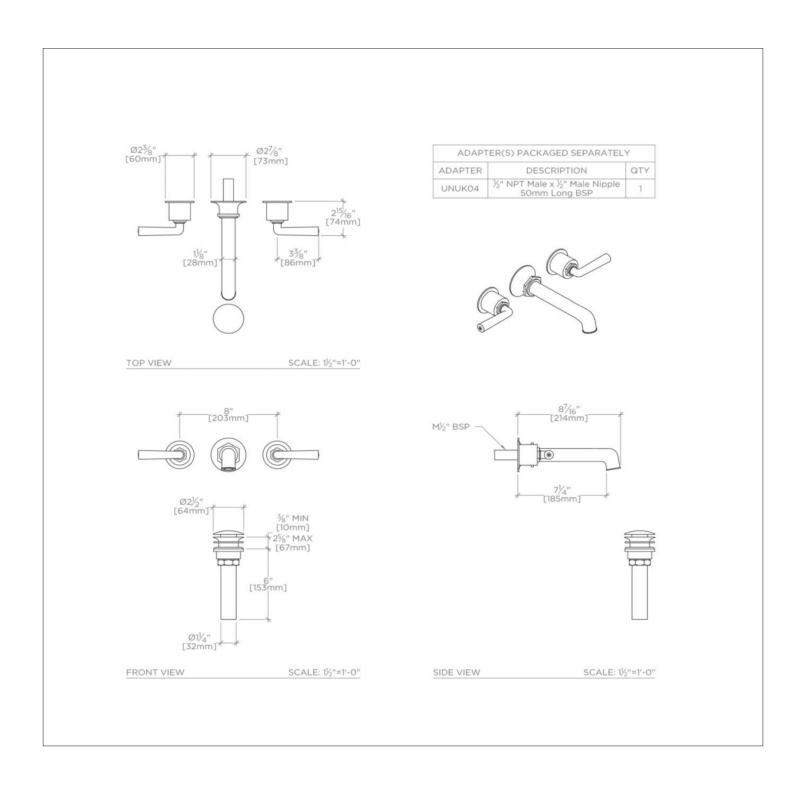

## **TECHNICAL DETAILS**

ADA Compliance: Yes Fittings Hole Diameter: 1 3/8" Flow Restriction Options: 2.2 Handle Spread Maximum: 8" Handle Spread Minimum: 8" Inlet Connection Size: 1/2" Inlet Connection Type: Female NPT Restricted Maximum Flow Rate: 2.2 gpm Suggested Application: Bath Water Pressure Maximum: 85.0 psi Water Pressure Minimum: 20.0 psi Water Pressure Recommended: 45.0 psi HENRY HN70LS