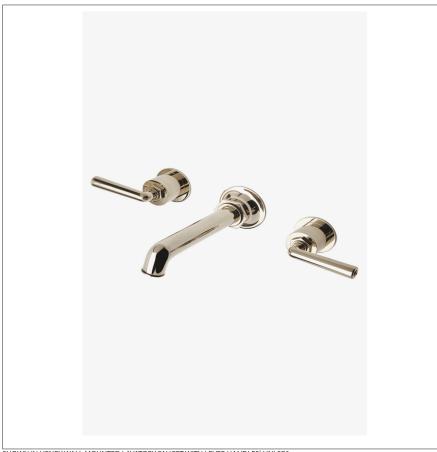

HENRY HN70LS

Henry Wall Mounted Lavatory Faucet with Lever Handles

SHOWN IN HENRY WALL MOUNTED LAVATORY FAUCET WITH LEVER HANDLES HNLS70

Henry Wall Mounted Lavatory Faucet with Lever Handles