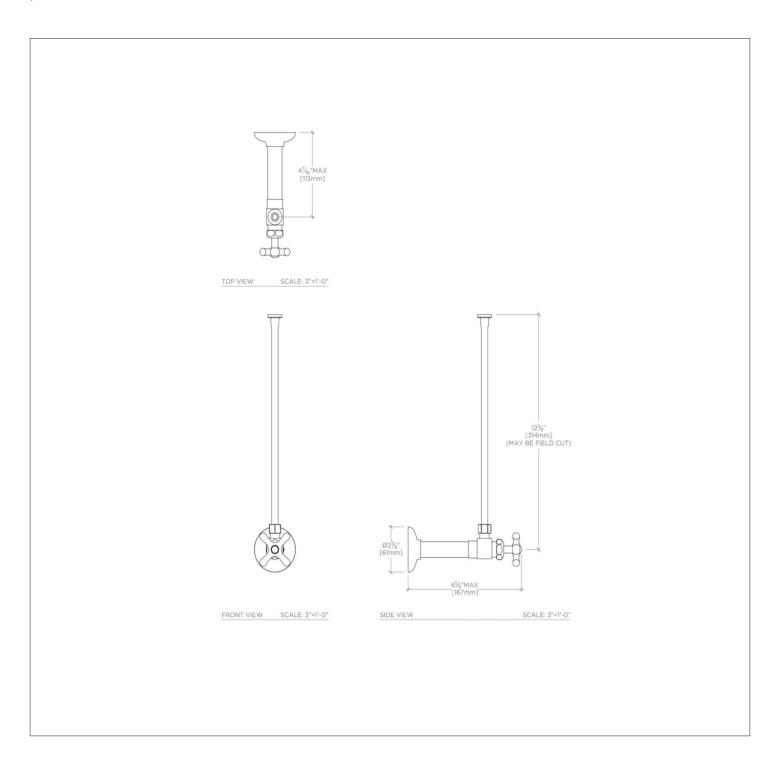

## TECHNICAL DETAILS

Inlet Connection Size: 1/2" Inlet Connection Type: IPS Outlet Connection Size: 3/8" Outlet Connection Type: Compression Water Pressure Maximum: 85.0 psi Water Pressure Minimum: 20.0 psi Water Pressure Recommended: 45.0 psi