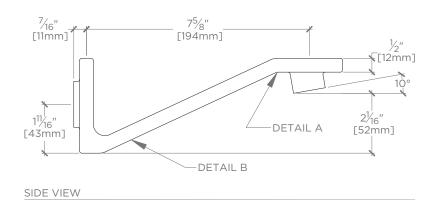

#### SPECIFICATIONS Page 1 of 1

All dimensions are based on original specifications and are subject to change and variation. Please consult your Design Associate for current specifications.

| COMP                                      | LIANICE MADIVINICO                                                                                                                                                                                                                                          |
|-------------------------------------------|-------------------------------------------------------------------------------------------------------------------------------------------------------------------------------------------------------------------------------------------------------------|
| COMPLIANCE MARKINGS                       |                                                                                                                                                                                                                                                             |
| MANUFACTURER MARK ON PRODUCT (5MM MIN)    | DETAIL A  WATERWORKS'                                                                                                                                                                                                                                       |
| CUPC<br>ON PRODUCT                        | DETAIL B                                                                                                                                                                                                                                                    |
| FLOW RATE ON PRODUCT                      | DETAIL A                                                                                                                                                                                                                                                    |
| SECONDARY<br>PACKAGE LABELS               | DPC ⊕                                                                                                                                                                                                                                                       |
| ADDITIONAL<br>SECONDARY<br>PACKAGE LABLES | ▲ VARNING : This product can expose you to chemicals including<br>lead and lead conpounds, which are known to the State of<br>California to cause cancer and birth defects on other reproductive<br>harn For more information go to www.PSSVarnings.ca.gov. |