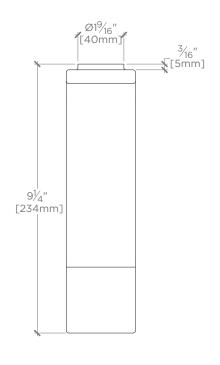

# **Formwork**

COMMERCIAL ONLY Custom Formwork Wall Mounted Tub Spout

STYLE No. FMTS80

BASE STYLE No. FMTS01