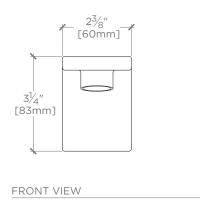

|
| SECONDARY<br>PACKAGE LABELS               | DPC ⊕                                                                                                                                                                                                                                                       |
| ADDITIONAL<br>SECONDARY<br>PACKAGE LABLES | ▲ VARNING : This product can expose you to chemicals including<br>lead and lead conpounds, which are known to the State of<br>California to cause cancer and birth defects on other reproductive<br>harn For more information go to www.PSSVarnings.ca.gov. |

TOP VIEW





## **SPECIFICATIONS:**

Water Pressure: 85.0 psi [6.0 bar] MAX- 20.0 psi [1.5 bar] MIN Water Pressure Recommended: 45.0 psi [3.0 bar]

#### NOTES:

### **CODES & STANDARDS:**

ASME A112.18.1-2018/CSA B125.1-18, State of MA