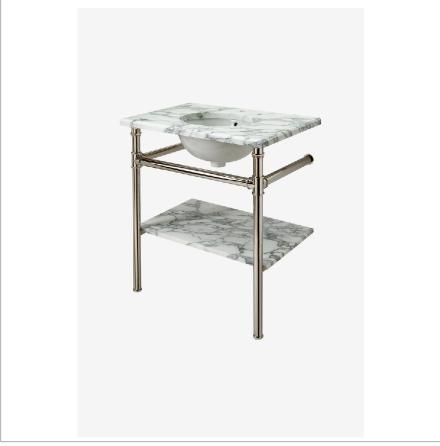

HENRY HNWS02

Henry Metal Round Single Two Leg Washstand 29" x 20" x 31 3/4"

## **TECHNICAL DETAILS**

Depth/Width: 20"

Height: 31 3/4" Length: 29" Primary Material: 20 SWG Brass Suggested Application: Bath

SHOWN IN HENRY METAL ROUND SINGLE TWO LEG WASHSTAND 29" X 20" X 31 3/4" | HNWS02

## **PRODUCT FEATURES**

Proprietary design with coin-edge and hexagonal details.

Lower shelf for storage.

Slab countertop (Arabescato shown) and sink (Saxby shown) sold separately from washstand.

Custom lengths available.