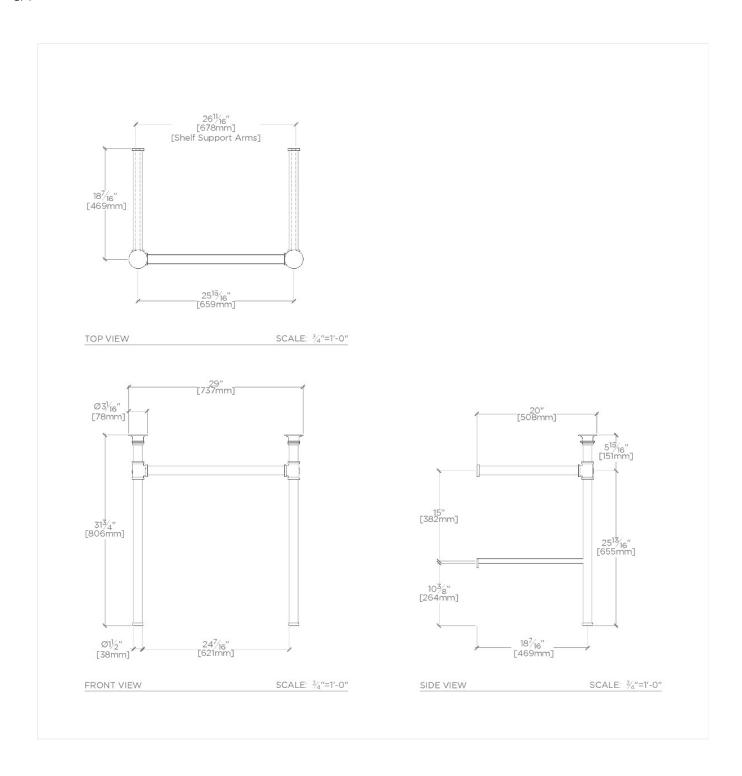

HENRY HNWS02

Henry Metal Round Single Two Leg Washstand 29" x 20" x 31 3/4"

## **TECHNICAL DETAILS**

Depth/Width: 20"

Height: 31 3/4" Length: 29" Primary Material: 20 SWG Brass Suggested Application: Bath

SHOWN IN HENRY METAL ROUND SINGLE TWO LEG WASHSTAND 29" X 20" X 31 3/4" | HNWS02