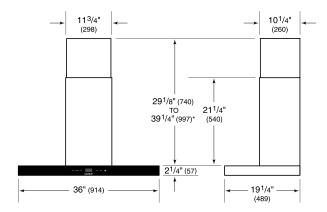

# DIMENSIONS

 $^{*}49^{1}\!/\!8"$  (1248) to  $59^{1}\!/\!4"$  (1505) with accessory flue extension.

## **PRODUCT SPECIFICATIONS**

| Model                           | VW36B                     |
|---------------------------------|---------------------------|
| Dimensions                      | 36"W x 2 1/4"H x 19 1/4"D |
| Weight                          | 57 lbs                    |
| Electrical Supply               | 110/120 VAC, 60 Hz        |
| Electrical Service              | 15 amp dedicated circuit  |
| Discharge Location              | Vertical                  |
| Discharge Dimensions            | 6" Round                  |
| Bottom of Hood to<br>Countertop | 24" to 36"                |
| Receptacle                      | 3-prong grounding-type    |