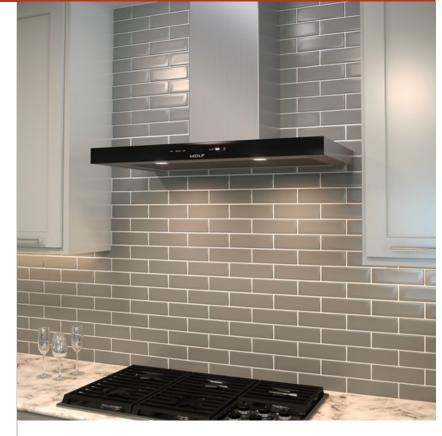

# **36" COOKTOP WALL HOOD - BLACK**

#### **FEATURES**

Breathe cleaner air and enjoy less greasy residue in your kitchen

Coordinates with Wolf ovens and cooktops with its contemporary, low-profile, black glass look

Adjust as needed with recessed controls that provide a sleeker look, yet maintain ultimate blower control

Matches the same heavy-duty stainless-steel construction, handfinished hemmed edges, and welded seams of all Sub-Zero, Wolf, and Cove products

Select from internal, in-line, or remote blower options (blower required)

Lights your workspace with two LED light bars with two brightness settings

Reach ceiling heights with its telescoping chimney

Minimizes the backward flow of cold air with backdraft transition