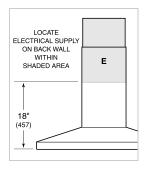

## ELECTRICAL

NOTE: Dimensions in parenthesis are in millimeters unless otherwise specified

## **PRODUCT SPECIFICATIONS**

| Model                           | VW36B                     |
|---------------------------------|---------------------------|
| Dimensions                      | 36"W x 2 1/4"H x 19 1/4"D |
| Weight                          | 57 lbs                    |
| Electrical Supply               | 110/120 VAC, 60 Hz        |
| Electrical Service              | 15 amp dedicated circuit  |
| Discharge Location              | Vertical                  |
| Discharge Dimensions            | 6" Round                  |
| Bottom of Hood to<br>Countertop | 24" to 36"                |
| Receptacle                      | 3-prong grounding-type    |