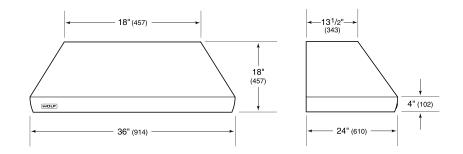

## **PRODUCT SPECIFICATIONS**

| Model                           | PWC362418                |
|---------------------------------|--------------------------|
| Dimensions                      | 36"W x 18"H x 24"D       |
| Weight                          | 78 lbs                   |
| Electrical Supply               | 110/120 VAC, 60 Hz       |
| Electrical Service              | 15 amp dedicated circuit |
| Discharge Location              | Vertical                 |
| Discharge Dimensions            | 10" Round                |
| Bottom of Hood to<br>Countertop | 30" to 36"               |

## **DIMENSIONS**