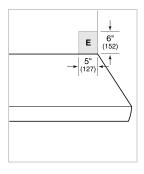

## **ELECTRICAL**

**NOTE:** Dimensions in parenthesis are in millimeters unless otherwise specified