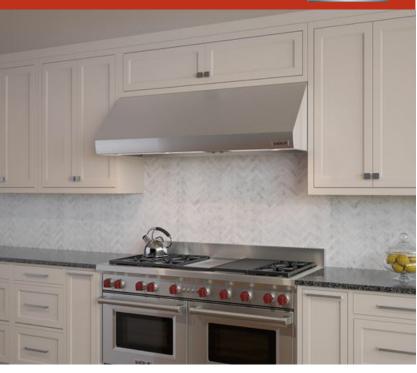

## **FEATURES**

Breathe cleaner air and enjoy less greasy residue in your kitchen

Make a statement with a stainless professional look or opt for lower-profile "hidden" ventilation

Matches the same heavy-duty stainless-steel construction, hand-finished hemmed edges, and welded seams of all Sub-Zero, Wolf, and Cove products

Select from internal, in-line, or remote blower options (blower required)

Illuminates your cooking area with halogen lighting with two brightness settings

Rely on a heat sentry that automatically turns on the blower or increases its speed when exhaust temperatures exceed 200 degrees Fahrenheit

Minimizes the backward flow of cold air with backdraft transition