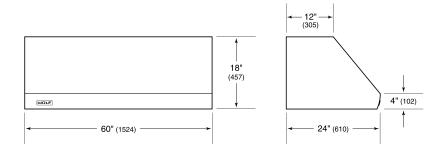

# PRODUCT SPECIFICATIONS

| Model                           | PW602418                 |
|---------------------------------|--------------------------|
| Dimensions                      | 60"W x 18"H x 24"D       |
| Weight                          | 116 lbs                  |
| Electrical Supply               | 110/120 VAC, 60 Hz       |
| Electrical Service              | 15 amp dedicated circuit |
| Discharge Location              | Vertical or Horizontal   |
| Discharge Dimensions            | 10" Round                |
| Bottom of Hood to<br>Countertop | 30" to 36"               |

# **DIMENSIONS**