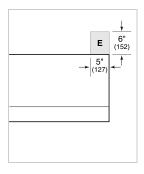

# **ELECTRICAL**

**NOTE:** Dimensions in parenthesis are in millimeters unless otherwise specified