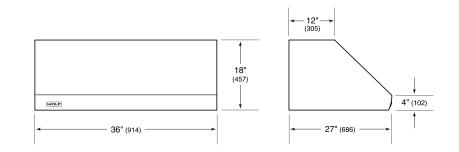

## **PRODUCT SPECIFICATIONS**

| Model                           | PW362718                 |
|---------------------------------|--------------------------|
| Dimensions                      | 36"W x 18"H x 27"D       |
| Weight                          | 80 lbs                   |
| Electrical Supply               | 110/120 VAC, 60 Hz       |
| Electrical Service              | 15 amp dedicated circuit |
| Discharge Location              | Vertical or Horizontal   |
| Discharge Dimensions            | 10" Round                |
| Bottom of Hood to<br>Countertop | 30" to 36"               |

## DIMENSIONS