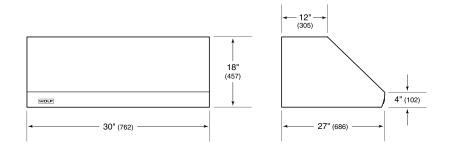

## **PRODUCT SPECIFICATIONS**

| Model                           | PW302718                 |
|---------------------------------|--------------------------|
| Dimensions                      | 30"W x 18"H x 27"D       |
| Weight                          | 69 lbs                   |
| Electrical Supply               | 110/120 VAC, 60 Hz       |
| Electrical Service              | 15 amp dedicated circuit |
| Discharge Location              | Vertical or Horizontal   |
| Discharge Dimensions            | 10" Round                |
| Bottom of Hood to<br>Countertop | 30" to 36"               |

## **DIMENSIONS**