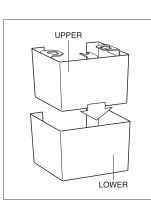

## Gas Range Leg Covers

Place the upper leg covers inside the lower covers. Align the center tabs and keyhole slots with the screw heads located next to the leveling legs. Once aligned, slide the assemblies back and into position. The uppers will remain in position and the lowers will slide down and rest on the finished flooring. For 48" and 60" models, repeat the process for the center leveling leg. Refer to the illustrations below.

Leg cover assembly.

Assembly position.

Leg cover assembly (center).

Assembly position (center).