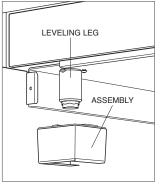

## Gas Range Leg Covers

Place the upper leg covers inside the lower covers. Align the center tabs and keyhole slots with the screw heads located next to the leveling legs. Once aligned, slide the assemblies back and into position. The uppers will remain in position and the lowers will slide down and rest on the finished flooring. For 48" and 60" models, repeat the process for the center leveling leg. Refer to the illustrations below.

Leg cover assembly.

Assembly position.

Leg cover assembly (center).

Assembly position (center).