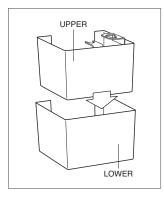

## Gas Range Leg Covers

Place the upper leg covers inside the lower covers. Align the center tabs and keyhole slots with the screw heads located next to the leveling legs. Once aligned, slide the assemblies back and into position. The uppers will remain in position and the lowers will slide down and rest on the finished flooring. For 48" and 60" models, repeat the process for the center leveling leg. Refer to the illustrations below.

Leg cover assembly.

Assembly position.

Leg cover assembly (center).

Assembly position (center).