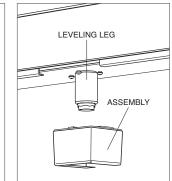

## Gas Range Leg Covers

Place the upper leg covers inside the lower covers. Align the center tabs and keyhole slots with the screw heads located next to the leveling legs. Once aligned, slide the assemblies back and into position. The uppers will remain in position and the lowers will slide down and rest on the finished flooring. For 48" and 60" models, repeat the process for the center leveling leg. Refer to the illustrations below.

Leg cover assembly.

Assembly position.

Leg cover assembly (center).

Assembly position (center).