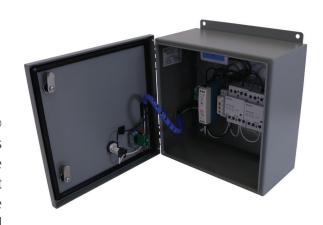

Operate WSM/WSMM snow melting installations outdoors

The WSM-252W controller must be mounted indoors. Despite its NEMA 4x enclosure, the device must be within range of the home's WIFI signal. To ensure the long life of electronics in the panel, avoid mounting locations with outdoor exposure and moisture.

#### **SPECIFICATION**

| Enclosure     | NEMA 4                                        |
|---------------|-----------------------------------------------|
| Relay         | 2 x 63A/4-pole relay contactor                |
|               | 100-600V relay voltage                        |
| Sensor        | 120V coil for optional sensor connections     |
| Amps capacity | Total capacity of 252 Amps at 240V/2-phase    |
|               | Total Capacity of 378 Amps at 277V/3-phase    |
| Approval      | UL-approved components (including WiFi Relay) |
| WiFi Voltage  | 120                                           |