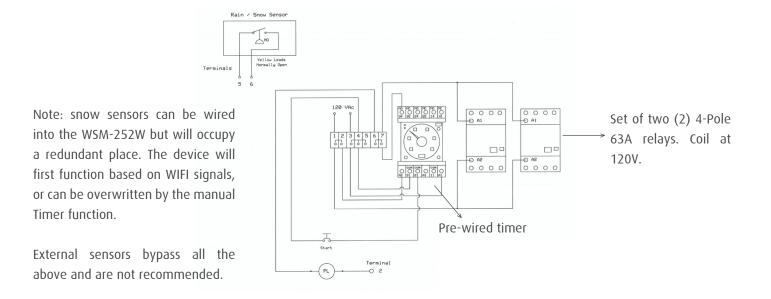

for optional sensor connections     |
| Amps capacity | Total capacity of 252 Amps at 240V/2-phase    |
|               | Total Capacity of 378 Amps at 277V/3-phase    |
| Approval      | UL-approved components (including WiFi Relay) |
| WiFi Voltage  | 120                                           |

#### **OPFRATION**

The panel can b operated manually via the Timer function. The timer can be set for a variety of periods. The default is 1 cycle of 10 hours. Pressing the Timer button on the door of the enclosure starts the timer.

For optimal operation, download the free "WARMUP WSM" app for iPhone and Android devices. Create an account and follow the instructions to connect your device.





# SMART OUTDOOR HEATING CONTROL WSM-252W SUBMITTAL SHEET WSC-0115

## **INSTALLATION DIAGRAM**



### WARRANTY

When installed according to the installation manual, the WSM-252W is covered with Warmup's 1-year manufacturer warranty.

## **TECHNICAL SUPPORT**

Warmup is available 24/7/365 at (888) 927-6333. For quotes, layouts and specific technical information, contact us at:

#### Warmup USA

52 Federal Rd #1F, Danbury, CT 06810 (888) 927-6333 us@warmup.com

**Warmup CANADA** (888) 592-7687

## **RELATED PRODUCTS**

- WSM Snow Melting Cable see WSC-0726
- WSMM Snow Melting Mat see WSC-0729