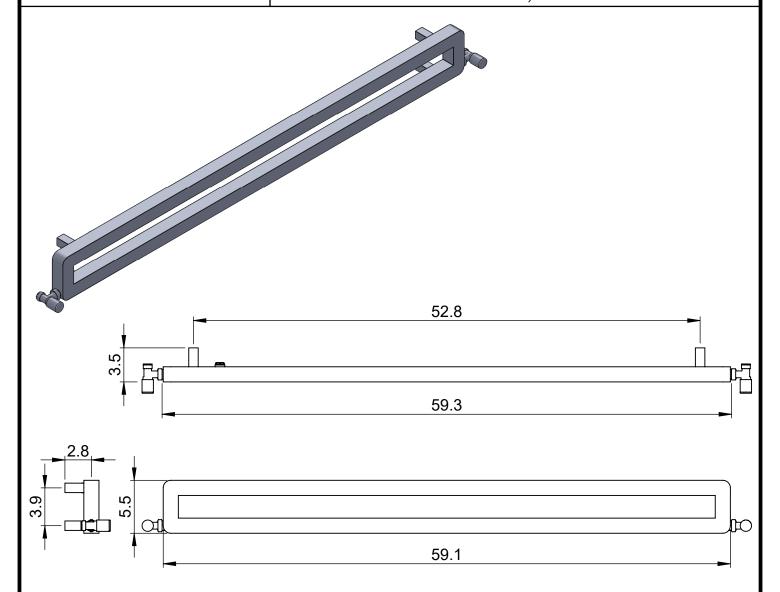

IN002C 5.5x59.1 Height: 5.5 Width: 59.1

Depth: 3.5 Weight HO: 20.9lbs (9.5kg) Tube  $\emptyset$ : 1.6sq

Output @ 50° C∆ T: 328
Elec. element if specified: n/a
End to End Connections: 59.3

EO: 38.6lbs (17.5kg)

All dimensions in inches

Manufactured from 1.4301/X5CrNi18-10 stainless steel

| inches | mm   |
|--------|------|
| 5.5    | 140  |
| 59.1   | 1500 |
| 3.5    | 90   |
| 3.9    | 100  |
| 52.8   | 1340 |
| 2.8    | 70   |
| 59.3   | 1506 |