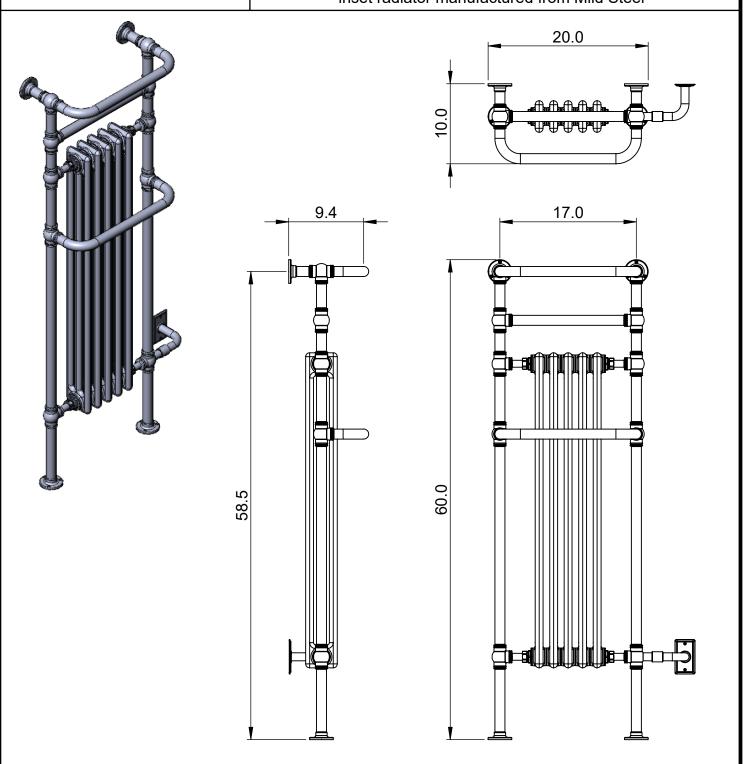

## **ENC6 OG**-60.0x20.0

Height: 60.0 Width: 20.0

Depth: 10.0 Weight HO: kg

EO: kg

Tube  $\emptyset$ : 1.25 Pipe Centres: 17.0

Elec. element if specified: 400 Output @ 50 °C △ T Watts: N/A

BTUs: N/A

All dimensions in inches

Manufactured from ISO/CEN CuZn36As (BS CZ126) brass tube, inset radiator manufactured from Mild Steel

Vogue UK Ltd. reserve the right to alter specifications without prior notice.

ALL MEASUREMENTS ARE NOMINAL DIMENSIONS ONLY, AND ARE NOT BINDING.

Suitable for sealed or indirect systems only.

**SCALE 1:12** 

175 Memorial Drive Unit C Shrewsbury MA 01545 USA Tel: 508 887 8771 Fax: 508 887 8774 e-mail:info@vougeuk.com ww.vougeuk.com