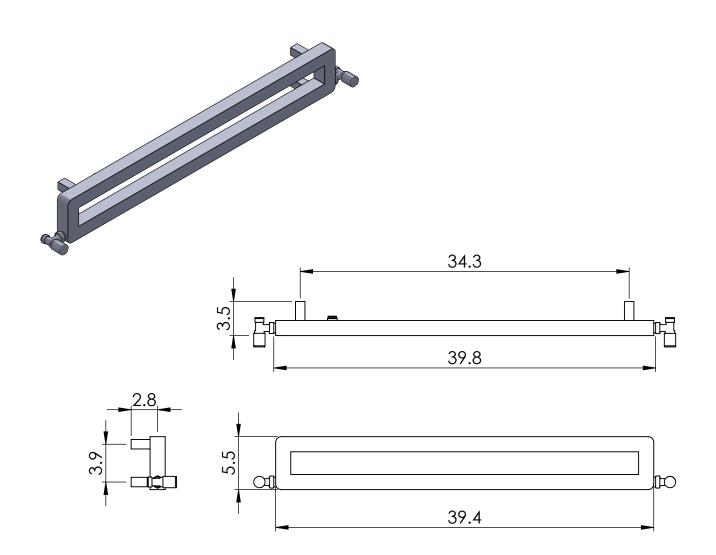

CN007B 5.5x39.4 Height: 5.5 Width: 39.4

Depth: 3.5 Weight HO: lbs (kg)

EO: lbs (kg)

Tube  $\emptyset$ : 1.6sq

Output @ 50° C∆ T: 171

Elec. element if specified: n/a

End to End Connections: 39.8

All dimensions in inches

Manufactured from Mild Steel

| inches | mm   |
|--------|------|
| 39.4   | 1000 |
| 5.5    | 140  |
| 3.5    | 90   |
| 3.9    | 100  |
| 34.3   | 870  |
| 2.8    | 70   |
| 39.8   | 1010 |

Vogue UK Ltd. reserve the right to alter specifications without prior notice.
ALL MEASUREMENTS ARE NOMINAL DIMENSIONS ONLY, AND ARE NOT BINDING.