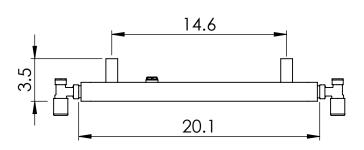

CN007A 5.5x19.7 Height: 5.5 Width: 19.7

Depth: 3.5 Weight HO: lbs (kg)

EO: lbs (kg)

Tube  $\emptyset$ : 1.6sq

Output @ 50° C∆ T: 86

Elec. element if specified: n/a End to End Connections: 20.1

All dimensions in inches

Manufactured from Mild Steel

| inches | mm  |
|--------|-----|
| 19.7   | 500 |
| 5.5    | 140 |
| 3.5    | 90  |
| 3.9    | 100 |
| 14.6   | 370 |
| 2.8    | 70  |
| 20.1   | 510 |

Vogue UK Ltd. reserve the right to alter specifications without prior notice.
ALL MEASUREMENTS ARE NOMINAL DIMENSIONS ONLY, AND ARE NOT BINDING.