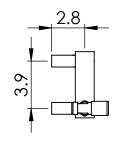

Manufactured from Mild Steel

| inches | mm  |
|--------|-----|
| 19.7   | 500 |
| 5.5    | 140 |
| 3.5    | 90  |
| 3.9    | 100 |
| 14.6   | 370 |
| 2.8    | 70  |
| 20.1   | 510 |

Vogue UK Ltd. reserve the right to alter specifications without prior notice.
ALL MEASUREMENTS ARE NOMINAL DIMENSIONS ONLY, AND ARE NOT BINDING.