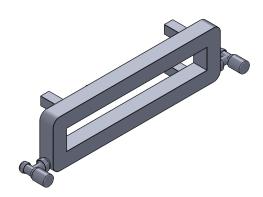

CN007A 5.5x19.7 Height: 5.5 Width: 19.7

Depth: 3.5 Weight HO: lbs (kg)

EO: lbs (kg)

Tube  $\emptyset$ : 1.6sq

Output @ 50° C∆ T: 86

Elec. element if specified: n/a End to End Connections: 20.1

All dimensions in inches

Manufactured from Mild Steel

| inches | mm  |
|--------|-----|
| 19.7   | 500 |
| 5.5    | 140 |
| 3.5    | 90  |
| 3.9    | 100 |
| 14.6   | 370 |
| 2.8    | 70  |
| 20.1   | 510 |

Vogue UK Ltd. reserve the right to alter specifications without prior notice.
ALL MEASUREMENTS ARE NOMINAL DIMENSIONS ONLY, AND ARE NOT BINDING.