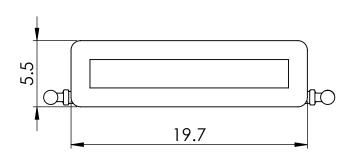

CN007A 5.5x19.7 Height: 5.5 Width: 19.7

Depth: 3.5 Weight HO: lbs (kg)

EO: lbs (kg)

Tube  $\emptyset$ : 1.6sq

Output @ 50° C∆ T: 86

Elec. element if specified: n/a End to End Connections: 20.1

All dimensions in inches

Manufactured from Mild Steel

| inches | mm  |
|--------|-----|
| 19.7   | 500 |
| 5.5    | 140 |
| 3.5    | 90  |
| 3.9    | 100 |
| 14.6   | 370 |
| 2.8    | 70  |
| 20.1   | 510 |

Vogue UK Ltd. reserve the right to alter specifications without prior notice.
ALL MEASUREMENTS ARE NOMINAL DIMENSIONS ONLY, AND ARE NOT BINDING.