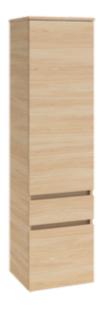

## LEVANTO TALL CABINET

## PRODUCT INFORMATION

| Article title         | Villeroy & Boch Levanto Tall cabinet, 15 3/4" x 61" x 13 3/4" |
|-----------------------|---------------------------------------------------------------|
| Article number        | B729U1PN                                                      |
| Door hinge            | Hinges on right                                               |
| Equipment             | 1x panel door 1x drawer 1x pull-out compartment 2x shelves    |
| Depth in inch         | 13 3/4"                                                       |
| Width in inch         | 15 3/4"                                                       |
| Height in inch        | 61"                                                           |
| Collection            | Levanto                                                       |
| Product designation   | Tall cabinet                                                  |
| Colour designation    | Elm Impresso                                                  |
| With lighting         | No                                                            |
| Smart home compatible | No                                                            |