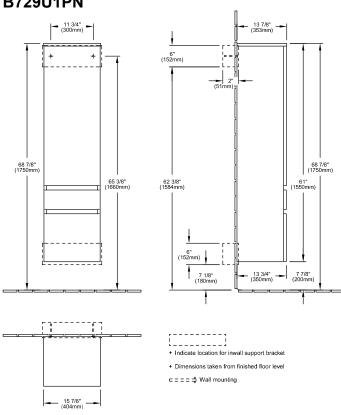

tment 2x shelves    |
| Depth in inch         | 13 3/4"                                                       |
| Width in inch         | 15 3/4"                                                       |
| Height in inch        | 61"                                                           |
| Collection            | Levanto                                                       |
| Product designation   | Tall cabinet                                                  |
| Colour designation    | Elm Impresso                                                  |
| With lighting         | No                                                            |
| Smart home compatible | No                                                            |

# TECHNICAL DRAWINGS

### B729U1PN



#### **B729U1PN**